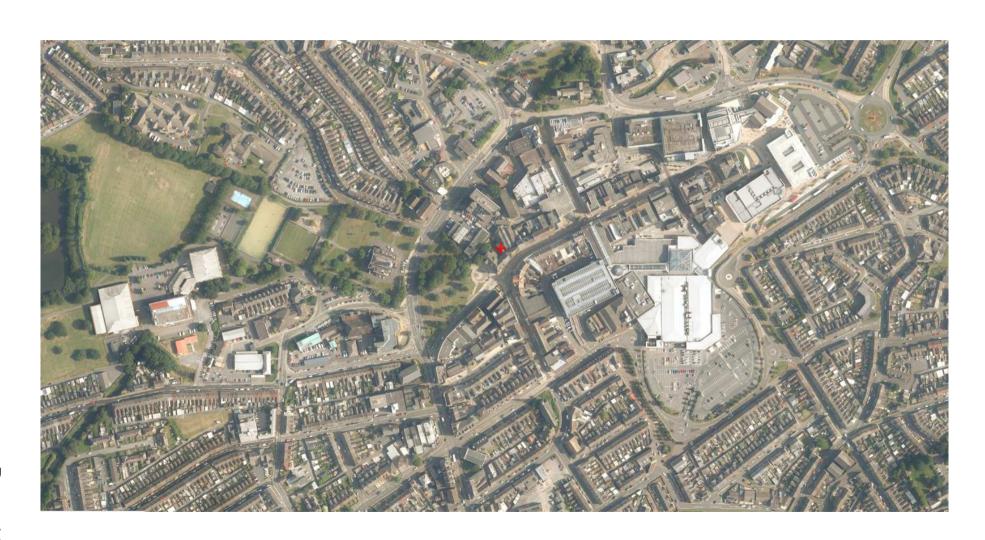

#### Agenda No Item

- 3.1 S/35215 RESIDENTIAL DEVELOPMENT FOR 51 DWELLINGS TOGETHER WITH ASSOCIATED WORKS AT LAND OFF CLOS Y BENALLT FAWR, FFOREST, SWANSEA, SA4 0TQ (Pages 5 40)
- 3.2 S/35962 RETENTION OF GROUND FLOOR AS A DAYTIME CAFÉ BAR, WITH USE OF REAR GROUND AND FIRST FLOORS AS A NIGHTCLUB DURING EVENING HOURS, TOGETHER WITH ADDITION OF A REAR FIRE ESCAPE STAIRWELL AT 56 STEPNEY STREET, LLANELLI, SA15 3TG (Pages 41 56)
- 3.3 <u>S/36429 TWO STOREY SIDE EXTENSION WITH A CAR PORT TO THE GROUND LEVEL AT 36 STRADEY PARK AVENUE, LLANELLI, SA15 3EF.</u> (Pages 57 82)
- 3.4 <u>S/35028 TWO STOREY DWELLING AT 15A BRYNCAERAU, TRIMSARAN, KIDWELLY, SA17 4DW.</u> (Pages 83 98)