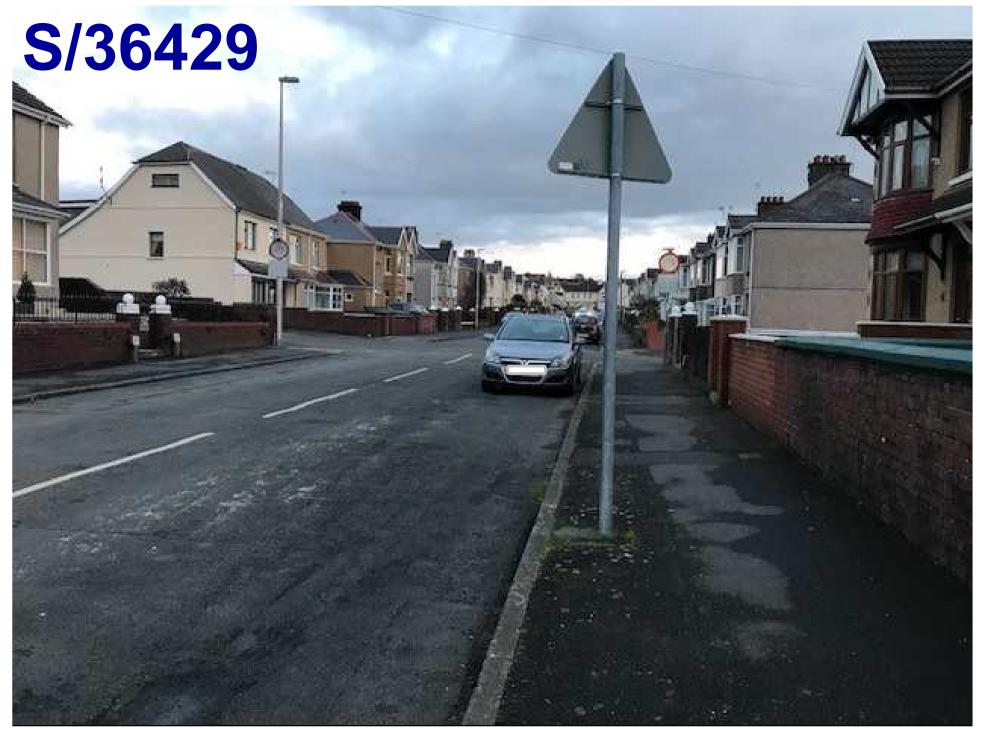

#### Agenda No Item

- 3.1 S/35215 RESIDENTIAL DEVELOPMENT FOR 51 DWELLINGS TOGETHER WITH ASSOCIATED WORKS AT LAND OFF CLOS Y BENALLT FAWR, FFOREST, SWANSEA, SA4 0TQ (Pages 5 40)
- 3.2 S/35962 RETENTION OF GROUND FLOOR AS A DAYTIME CAFÉ BAR, WITH USE OF REAR GROUND AND FIRST FLOORS AS A NIGHTCLUB DURING EVENING HOURS, TOGETHER WITH ADDITION OF A REAR FIRE ESCAPE STAIRWELL AT 56 STEPNEY STREET, LLANELLI, SA15 3TG (Pages 41 56)
- 3.3 <u>S/36429 TWO STOREY SIDE EXTENSION WITH A CAR PORT TO THE GROUND LEVEL AT 36 STRADEY PARK AVENUE, LLANELLI, SA15 3EF.</u> (Pages 57 82)
- 3.4 <u>S/35028 TWO STOREY DWELLING AT 15A BRYNCAERAU, TRIMSARAN, KIDWELLY, SA17 4DW.</u> (Pages 83 98)