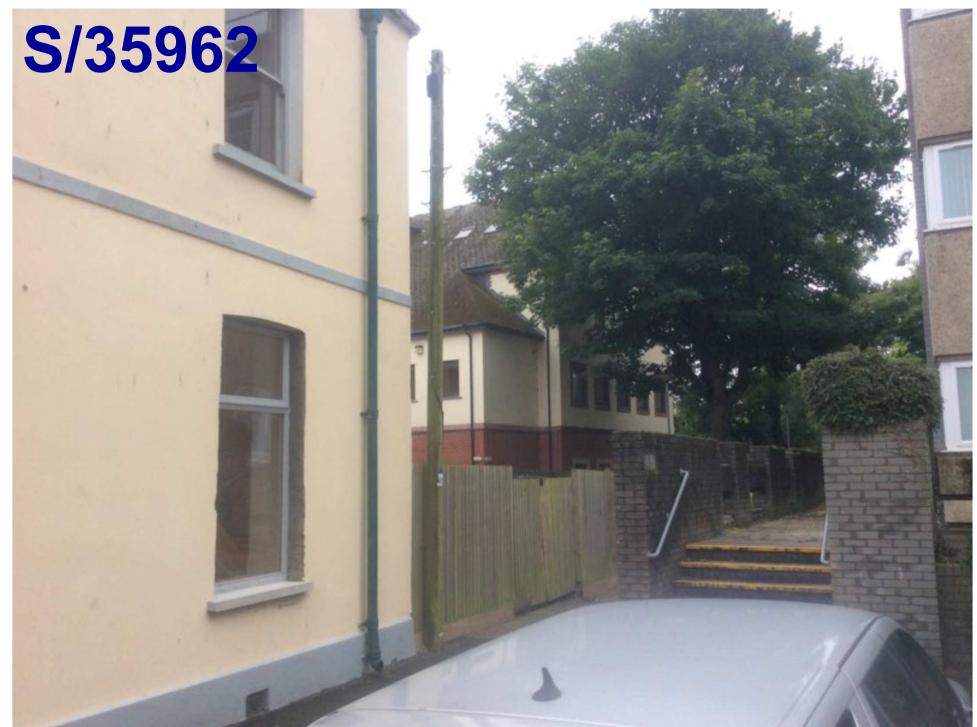

#### Agenda No Item

- 3.1 S/35215 RESIDENTIAL DEVELOPMENT FOR 51 DWELLINGS TOGETHER WITH ASSOCIATED WORKS AT LAND OFF CLOS Y BENALLT FAWR, FFOREST, SWANSEA, SA4 0TQ (Pages 5 40)
- 3.2 S/35962 RETENTION OF GROUND FLOOR AS A DAYTIME CAFÉ BAR, WITH USE OF REAR GROUND AND FIRST FLOORS AS A NIGHTCLUB DURING EVENING HOURS, TOGETHER WITH ADDITION OF A REAR FIRE ESCAPE STAIRWELL AT 56 STEPNEY STREET, LLANELLI, SA15 3TG (Pages 41 56)
- 3.3 <u>S/36429 TWO STOREY SIDE EXTENSION WITH A CAR PORT TO THE GROUND LEVEL AT 36 STRADEY PARK AVENUE, LLANELLI, SA15 3EF.</u> (Pages 57 82)
- 3.4 <u>S/35028 TWO STOREY DWELLING AT 15A BRYNCAERAU, TRIMSARAN, KIDWELLY, SA17 4DW.</u> (Pages 83 98)