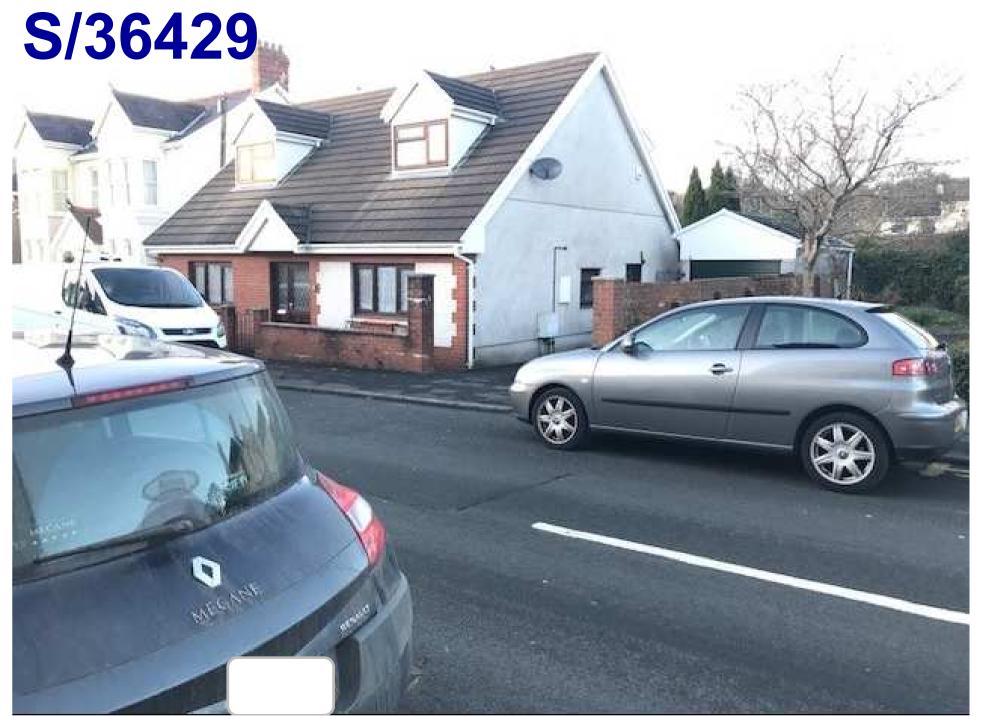

#### Agenda No Item

- 3.1 S/35215 RESIDENTIAL DEVELOPMENT FOR 51 DWELLINGS TOGETHER WITH ASSOCIATED WORKS AT LAND OFF CLOS Y BENALLT FAWR, FFOREST, SWANSEA, SA4 0TQ (Pages 5 40)
- 3.2 S/35962 RETENTION OF GROUND FLOOR AS A DAYTIME CAFÉ BAR, WITH USE OF REAR GROUND AND FIRST FLOORS AS A NIGHTCLUB DURING EVENING HOURS, TOGETHER WITH ADDITION OF A REAR FIRE ESCAPE STAIRWELL AT 56 STEPNEY STREET, LLANELLI, SA15 3TG (Pages 41 56)
- 3.3 <u>S/36429 TWO STOREY SIDE EXTENSION WITH A CAR PORT TO THE GROUND LEVEL AT 36 STRADEY PARK AVENUE, LLANELLI, SA15 3EF.</u> (Pages 57 82)
- 3.4 <u>S/35028 TWO STOREY DWELLING AT 15A BRYNCAERAU, TRIMSARAN, KIDWELLY, SA17 4DW.</u> (Pages 83 98)