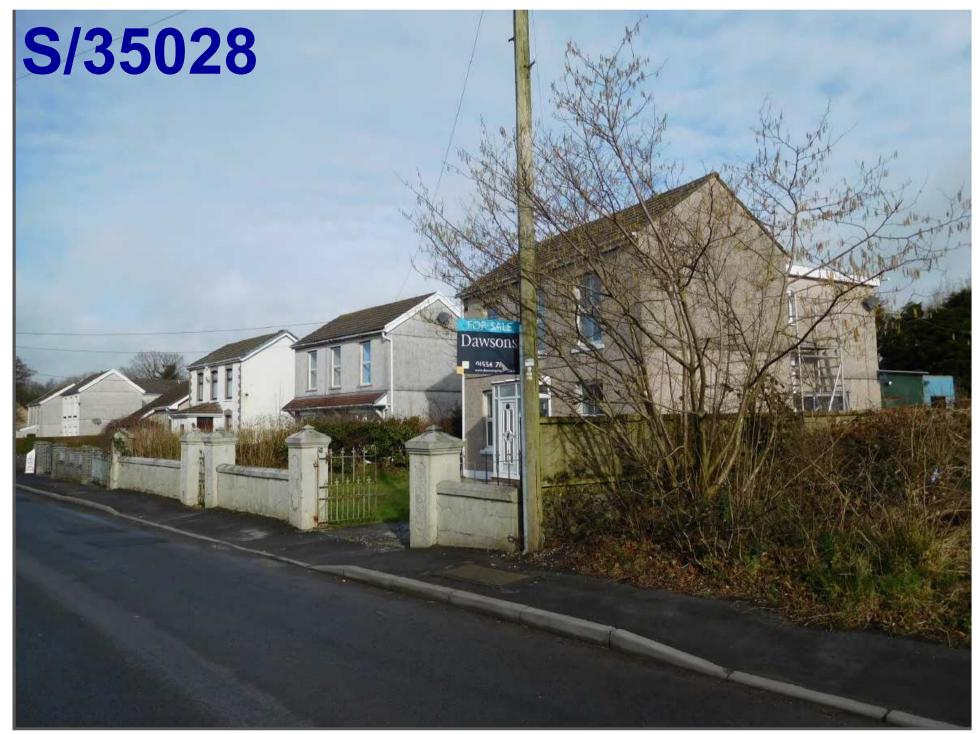

#### Agenda No Item

- 3.1 S/35215 RESIDENTIAL DEVELOPMENT FOR 51 DWELLINGS TOGETHER WITH ASSOCIATED WORKS AT LAND OFF CLOS Y BENALLT FAWR, FFOREST, SWANSEA, SA4 0TQ (Pages 5 40)
- 3.2 S/35962 RETENTION OF GROUND FLOOR AS A DAYTIME CAFÉ BAR, WITH USE OF REAR GROUND AND FIRST FLOORS AS A NIGHTCLUB DURING EVENING HOURS, TOGETHER WITH ADDITION OF A REAR FIRE ESCAPE STAIRWELL AT 56 STEPNEY STREET, LLANELLI, SA15 3TG (Pages 41 56)
- 3.3 <u>S/36429 TWO STOREY SIDE EXTENSION WITH A CAR PORT TO THE GROUND LEVEL AT 36 STRADEY PARK AVENUE, LLANELLI, SA15 3EF.</u> (Pages 57 82)
- 3.4 <u>S/35028 TWO STOREY DWELLING AT 15A BRYNCAERAU, TRIMSARAN, KIDWELLY, SA17 4DW.</u> (Pages 83 98)