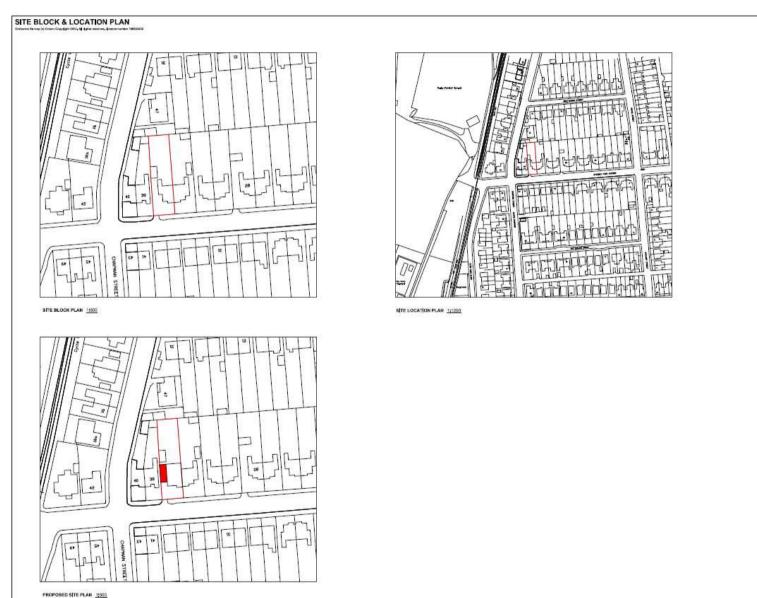

#### Agenda No Item

- 3.1 S/35215 RESIDENTIAL DEVELOPMENT FOR 51 DWELLINGS TOGETHER WITH ASSOCIATED WORKS AT LAND OFF CLOS Y BENALLT FAWR, FFOREST, SWANSEA, SA4 0TQ (Pages 5 40)
- 3.2 S/35962 RETENTION OF GROUND FLOOR AS A DAYTIME CAFÉ BAR, WITH USE OF REAR GROUND AND FIRST FLOORS AS A NIGHTCLUB DURING EVENING HOURS, TOGETHER WITH ADDITION OF A REAR FIRE ESCAPE STAIRWELL AT 56 STEPNEY STREET, LLANELLI, SA15 3TG (Pages 41 56)
- 3.3 <u>S/36429 TWO STOREY SIDE EXTENSION WITH A CAR PORT TO THE GROUND LEVEL AT 36 STRADEY PARK AVENUE, LLANELLI, SA15 3EF.</u> (Pages 57 82)
- 3.4 <u>S/35028 TWO STOREY DWELLING AT 15A BRYNCAERAU, TRIMSARAN, KIDWELLY, SA17 4DW.</u> (Pages 83 98)