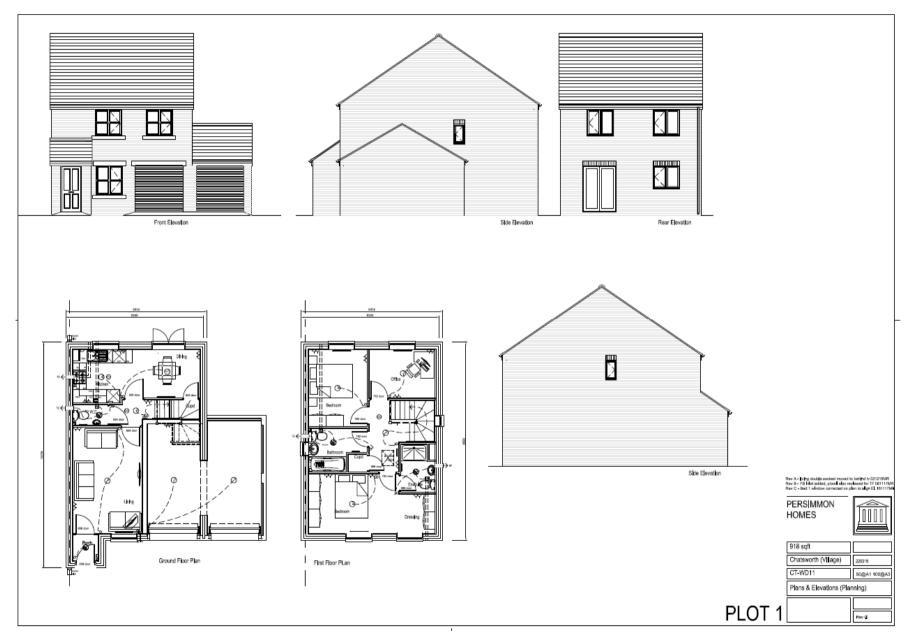

Page 13

First Floor Plan.

| PERSIMMO |  |
|----------|--|
| HOMES    |  |

| 999sqft                       |               |  |
|-------------------------------|---------------|--|
| Clayton Corner (Village)      | 170413        |  |
| CCA-WD16                      | 50@A1, 100@A3 |  |
| Plans & Elevations (Planning) |               |  |
|                               |               |  |
|                               | Rev G         |  |