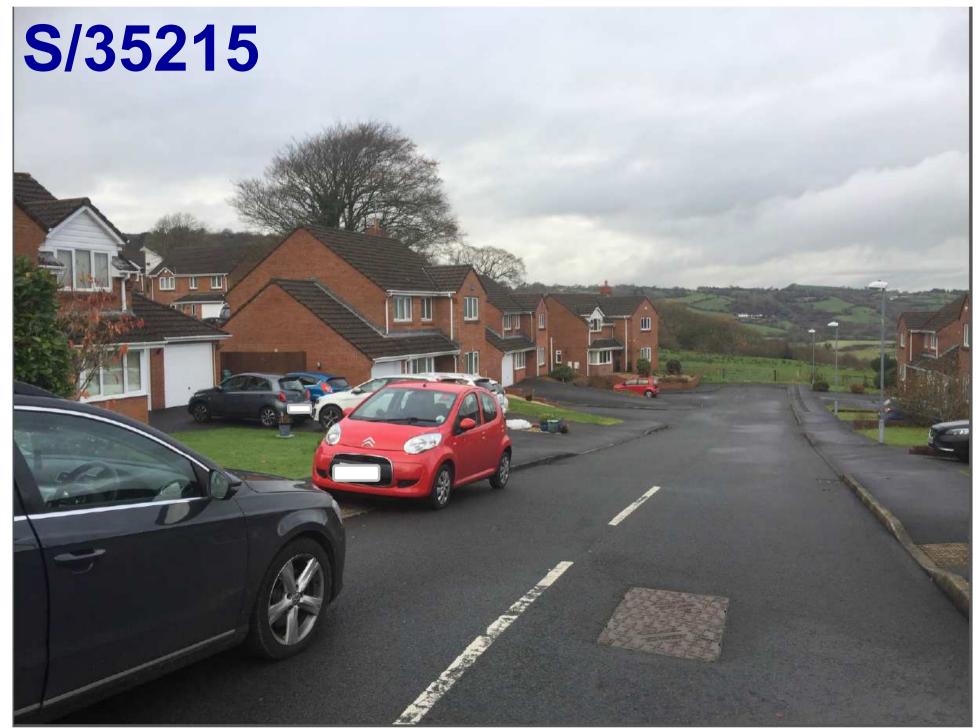

#### Agenda No Item

- 3.1 S/35215 RESIDENTIAL DEVELOPMENT FOR 51 DWELLINGS TOGETHER WITH ASSOCIATED WORKS AT LAND OFF CLOS Y BENALLT FAWR, FFOREST, SWANSEA, SA4 0TQ (Pages 5 40)
- 3.2 S/35962 RETENTION OF GROUND FLOOR AS A DAYTIME CAFÉ BAR, WITH USE OF REAR GROUND AND FIRST FLOORS AS A NIGHTCLUB DURING EVENING HOURS, TOGETHER WITH ADDITION OF A REAR FIRE ESCAPE STAIRWELL AT 56 STEPNEY STREET, LLANELLI, SA15 3TG (Pages 41 56)
- 3.3 <u>S/36429 TWO STOREY SIDE EXTENSION WITH A CAR PORT TO THE GROUND LEVEL AT 36 STRADEY PARK AVENUE, LLANELLI, SA15 3EF.</u> (Pages 57 82)
- 3.4 <u>S/35028 TWO STOREY DWELLING AT 15A BRYNCAERAU, TRIMSARAN, KIDWELLY, SA17 4DW.</u> (Pages 83 98)