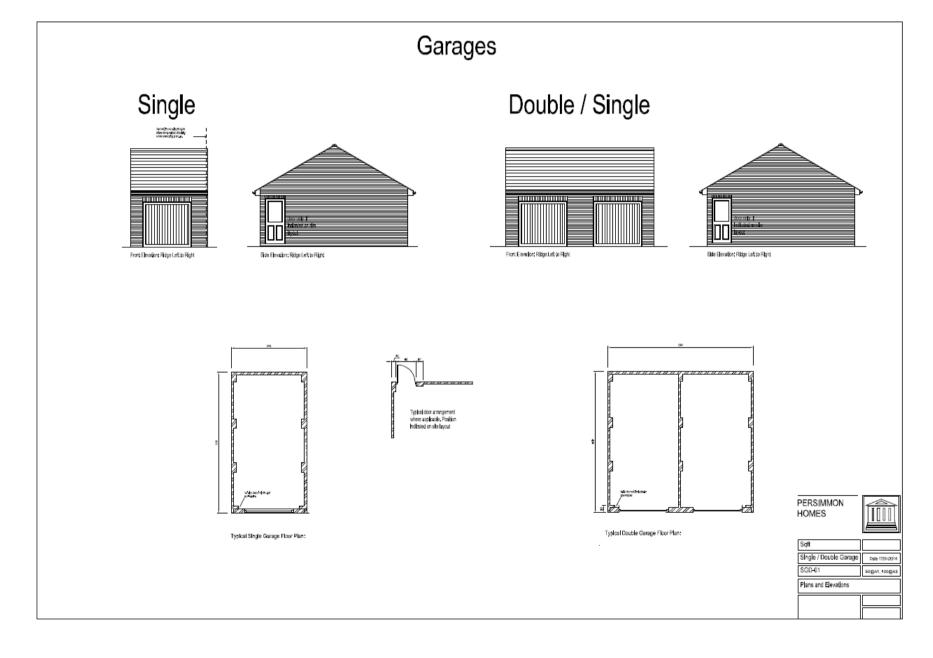

Page 13

First Floor Plan.

| PERSIMMO |  |
|----------|--|
| HOMES    |  |

| 999sqft                       |               |  |
|-------------------------------|---------------|--|
| Clayton Corner (Village)      | 170413        |  |
| CCA-WD16                      | 50@A1, 100@A3 |  |
| Plans & Elevations (Planning) |               |  |
|                               |               |  |
|                               | Rev G         |  |