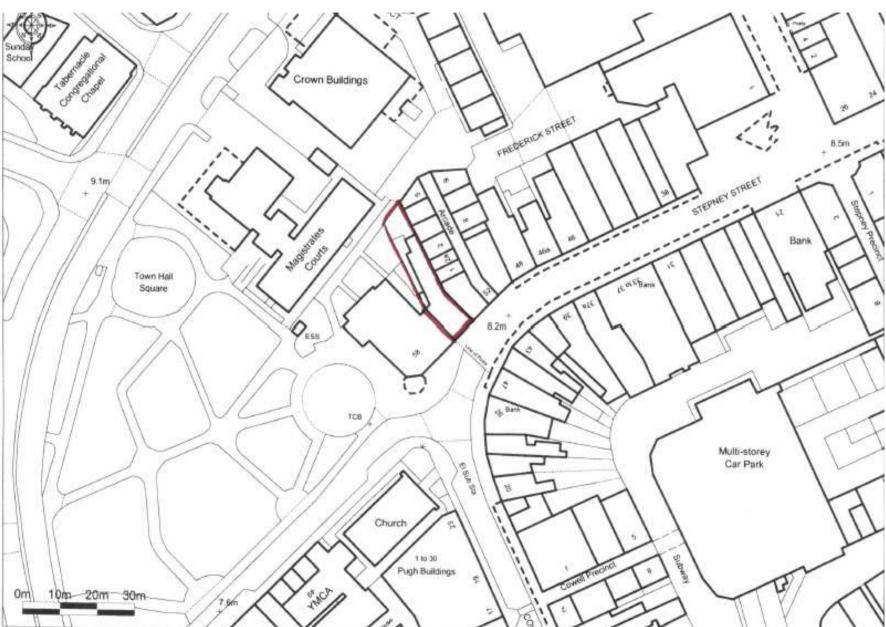

#### Agenda No Item

- 3.1 S/35215 RESIDENTIAL DEVELOPMENT FOR 51 DWELLINGS TOGETHER WITH ASSOCIATED WORKS AT LAND OFF CLOS Y BENALLT FAWR, FFOREST, SWANSEA, SA4 0TQ (Pages 5 40)
- 3.2 S/35962 RETENTION OF GROUND FLOOR AS A DAYTIME CAFÉ BAR, WITH USE OF REAR GROUND AND FIRST FLOORS AS A NIGHTCLUB DURING EVENING HOURS, TOGETHER WITH ADDITION OF A REAR FIRE ESCAPE STAIRWELL AT 56 STEPNEY STREET, LLANELLI, SA15 3TG (Pages 41 56)
- 3.3 <u>S/36429 TWO STOREY SIDE EXTENSION WITH A CAR PORT TO THE GROUND LEVEL AT 36 STRADEY PARK AVENUE, LLANELLI, SA15 3EF.</u> (Pages 57 82)
- 3.4 <u>S/35028 TWO STOREY DWELLING AT 15A BRYNCAERAU, TRIMSARAN, KIDWELLY, SA17 4DW.</u> (Pages 83 98)