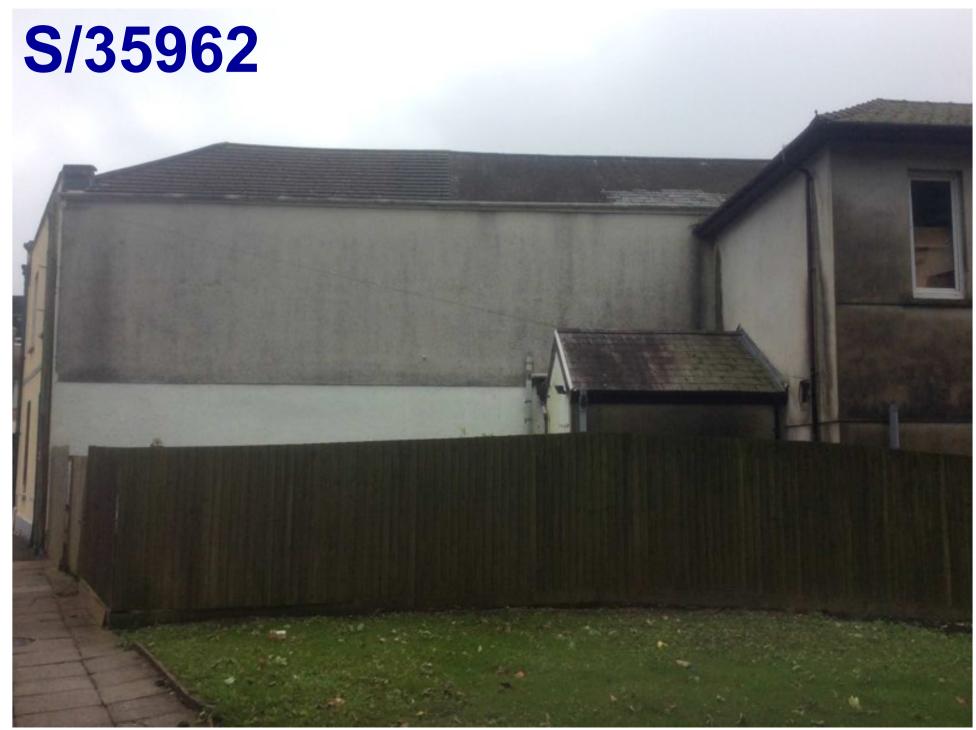

#### Agenda No Item

- 3.1 S/35215 RESIDENTIAL DEVELOPMENT FOR 51 DWELLINGS TOGETHER WITH ASSOCIATED WORKS AT LAND OFF CLOS Y BENALLT FAWR, FFOREST, SWANSEA, SA4 0TQ (Pages 5 40)
- 3.2 S/35962 RETENTION OF GROUND FLOOR AS A DAYTIME CAFÉ BAR, WITH USE OF REAR GROUND AND FIRST FLOORS AS A NIGHTCLUB DURING EVENING HOURS, TOGETHER WITH ADDITION OF A REAR FIRE ESCAPE STAIRWELL AT 56 STEPNEY STREET, LLANELLI, SA15 3TG (Pages 41 56)
- 3.3 <u>S/36429 TWO STOREY SIDE EXTENSION WITH A CAR PORT TO THE GROUND LEVEL AT 36 STRADEY PARK AVENUE, LLANELLI, SA15 3EF.</u> (Pages 57 82)
- 3.4 <u>S/35028 TWO STOREY DWELLING AT 15A BRYNCAERAU, TRIMSARAN, KIDWELLY, SA17 4DW.</u> (Pages 83 98)