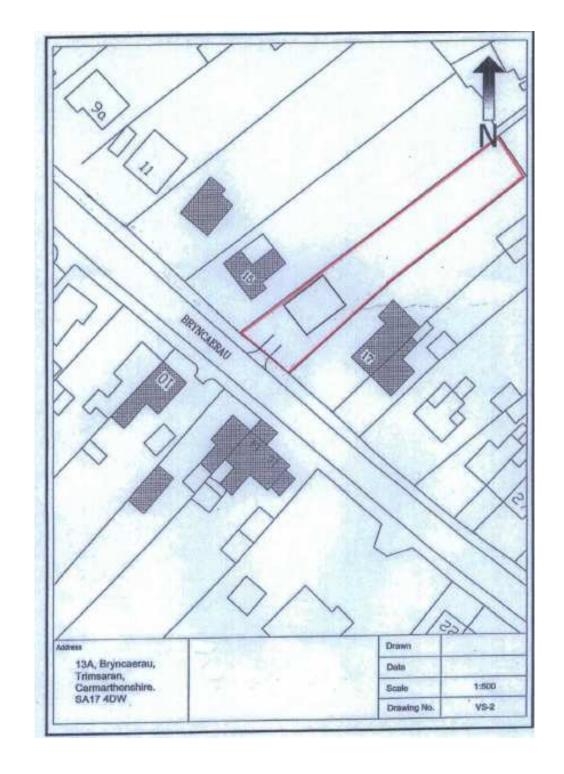

#### Agenda No Item

- 3.1 S/35215 RESIDENTIAL DEVELOPMENT FOR 51 DWELLINGS TOGETHER WITH ASSOCIATED WORKS AT LAND OFF CLOS Y BENALLT FAWR, FFOREST, SWANSEA, SA4 0TQ (Pages 5 40)
- 3.2 S/35962 RETENTION OF GROUND FLOOR AS A DAYTIME CAFÉ BAR, WITH USE OF REAR GROUND AND FIRST FLOORS AS A NIGHTCLUB DURING EVENING HOURS, TOGETHER WITH ADDITION OF A REAR FIRE ESCAPE STAIRWELL AT 56 STEPNEY STREET, LLANELLI, SA15 3TG (Pages 41 56)
- 3.3 <u>S/36429 TWO STOREY SIDE EXTENSION WITH A CAR PORT TO THE GROUND LEVEL AT 36 STRADEY PARK AVENUE, LLANELLI, SA15 3EF.</u> (Pages 57 82)
- 3.4 <u>S/35028 TWO STOREY DWELLING AT 15A BRYNCAERAU, TRIMSARAN, KIDWELLY, SA17 4DW.</u> (Pages 83 98)