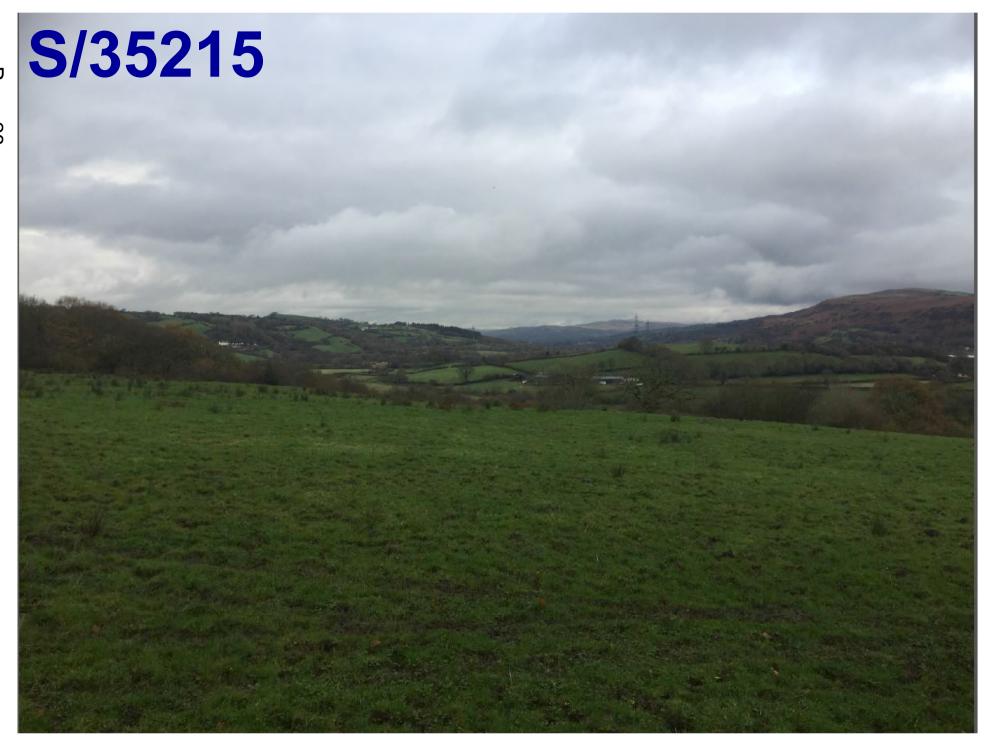

#### Agenda No Item

- 3.1 S/35215 RESIDENTIAL DEVELOPMENT FOR 51 DWELLINGS TOGETHER WITH ASSOCIATED WORKS AT LAND OFF CLOS Y BENALLT FAWR, FFOREST, SWANSEA, SA4 0TQ (Pages 5 40)
- 3.2 S/35962 RETENTION OF GROUND FLOOR AS A DAYTIME CAFÉ BAR, WITH USE OF REAR GROUND AND FIRST FLOORS AS A NIGHTCLUB DURING EVENING HOURS, TOGETHER WITH ADDITION OF A REAR FIRE ESCAPE STAIRWELL AT 56 STEPNEY STREET, LLANELLI, SA15 3TG (Pages 41 56)
- 3.3 <u>S/36429 TWO STOREY SIDE EXTENSION WITH A CAR PORT TO THE GROUND LEVEL AT 36 STRADEY PARK AVENUE, LLANELLI, SA15 3EF.</u> (Pages 57 82)
- 3.4 <u>S/35028 TWO STOREY DWELLING AT 15A BRYNCAERAU, TRIMSARAN, KIDWELLY, SA17 4DW.</u> (Pages 83 98)