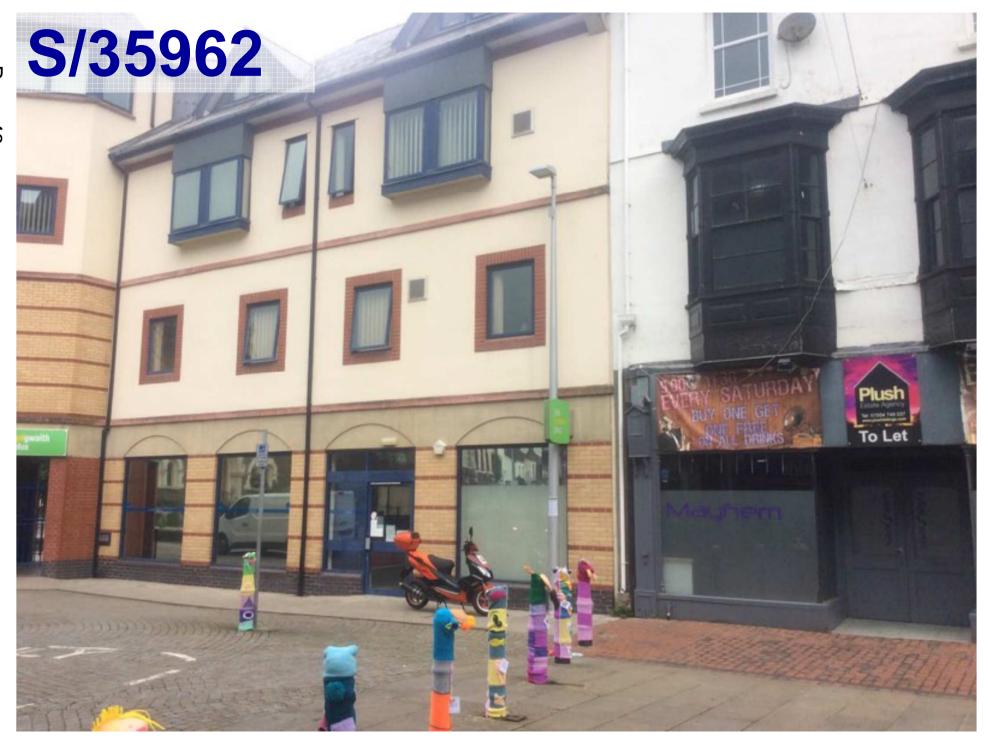

#### Agenda No Item

- 3.1 S/35215 RESIDENTIAL DEVELOPMENT FOR 51 DWELLINGS TOGETHER WITH ASSOCIATED WORKS AT LAND OFF CLOS Y BENALLT FAWR, FFOREST, SWANSEA, SA4 0TQ (Pages 5 40)
- 3.2 S/35962 RETENTION OF GROUND FLOOR AS A DAYTIME CAFÉ BAR, WITH USE OF REAR GROUND AND FIRST FLOORS AS A NIGHTCLUB DURING EVENING HOURS, TOGETHER WITH ADDITION OF A REAR FIRE ESCAPE STAIRWELL AT 56 STEPNEY STREET, LLANELLI, SA15 3TG (Pages 41 56)
- 3.3 <u>S/36429 TWO STOREY SIDE EXTENSION WITH A CAR PORT TO THE GROUND LEVEL AT 36 STRADEY PARK AVENUE, LLANELLI, SA15 3EF.</u> (Pages 57 82)
- 3.4 <u>S/35028 TWO STOREY DWELLING AT 15A BRYNCAERAU, TRIMSARAN, KIDWELLY, SA17 4DW.</u> (Pages 83 98)