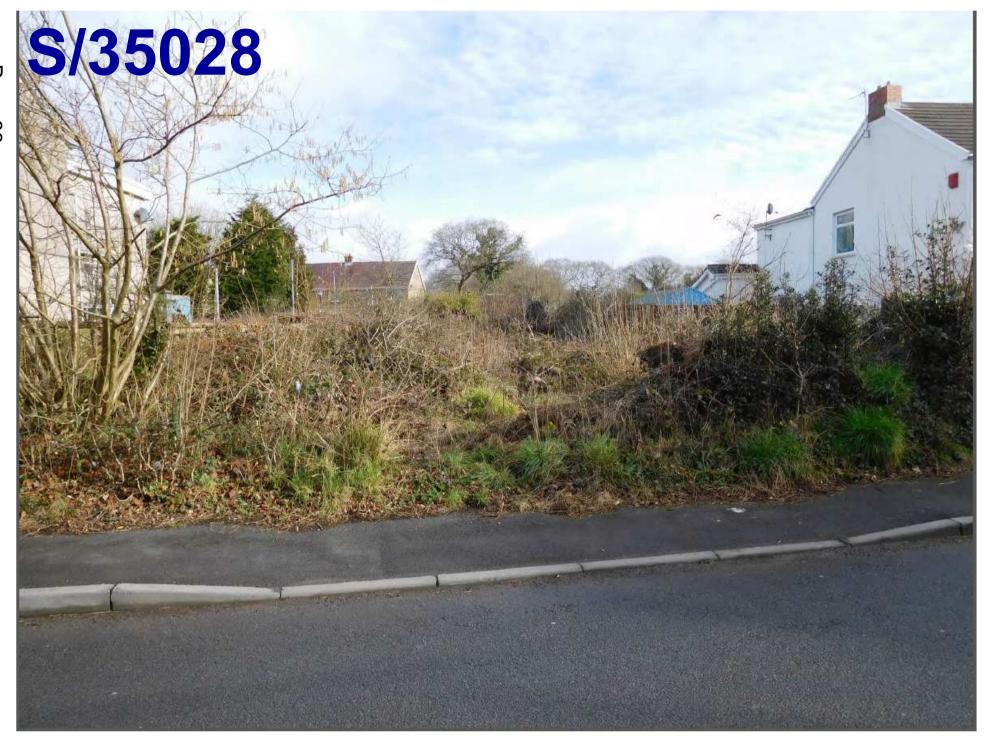

#### Agenda No Item

- 3.1 S/35215 RESIDENTIAL DEVELOPMENT FOR 51 DWELLINGS TOGETHER WITH ASSOCIATED WORKS AT LAND OFF CLOS Y BENALLT FAWR, FFOREST, SWANSEA, SA4 0TQ (Pages 5 40)
- 3.2 S/35962 RETENTION OF GROUND FLOOR AS A DAYTIME CAFÉ BAR, WITH USE OF REAR GROUND AND FIRST FLOORS AS A NIGHTCLUB DURING EVENING HOURS, TOGETHER WITH ADDITION OF A REAR FIRE ESCAPE STAIRWELL AT 56 STEPNEY STREET, LLANELLI, SA15 3TG (Pages 41 56)
- 3.3 <u>S/36429 TWO STOREY SIDE EXTENSION WITH A CAR PORT TO THE GROUND LEVEL AT 36 STRADEY PARK AVENUE, LLANELLI, SA15 3EF.</u> (Pages 57 82)
- 3.4 <u>S/35028 TWO STOREY DWELLING AT 15A BRYNCAERAU, TRIMSARAN, KIDWELLY, SA17 4DW.</u> (Pages 83 98)