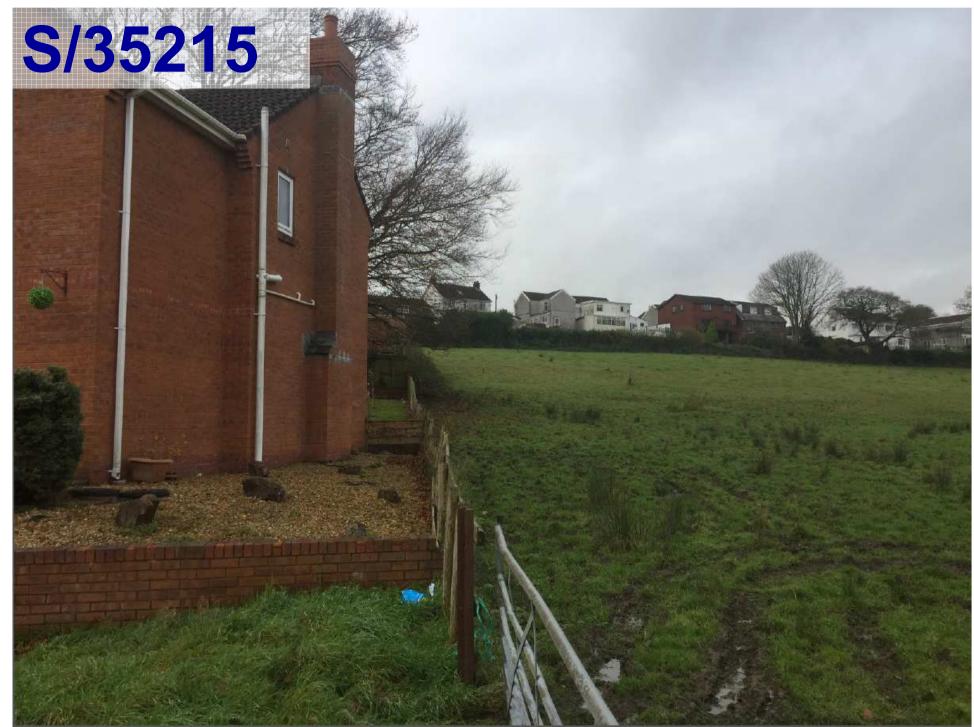

#### Agenda No Item

- 3.1 S/35215 RESIDENTIAL DEVELOPMENT FOR 51 DWELLINGS TOGETHER WITH ASSOCIATED WORKS AT LAND OFF CLOS Y BENALLT FAWR, FFOREST, SWANSEA, SA4 0TQ (Pages 5 40)
- 3.2 S/35962 RETENTION OF GROUND FLOOR AS A DAYTIME CAFÉ BAR, WITH USE OF REAR GROUND AND FIRST FLOORS AS A NIGHTCLUB DURING EVENING HOURS, TOGETHER WITH ADDITION OF A REAR FIRE ESCAPE STAIRWELL AT 56 STEPNEY STREET, LLANELLI, SA15 3TG (Pages 41 56)
- 3.3 <u>S/36429 TWO STOREY SIDE EXTENSION WITH A CAR PORT TO THE GROUND LEVEL AT 36 STRADEY PARK AVENUE, LLANELLI, SA15 3EF.</u> (Pages 57 82)
- 3.4 <u>S/35028 TWO STOREY DWELLING AT 15A BRYNCAERAU, TRIMSARAN, KIDWELLY, SA17 4DW.</u> (Pages 83 98)