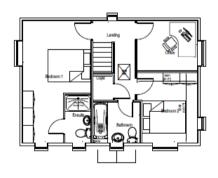

Page 13

First Floor Plan.

| PERSIMMO |  |
|----------|--|
| HOMES    |  |

| 999sqft                       |               |  |
|-------------------------------|---------------|--|
| Clayton Corner (Village)      | 170413        |  |
| CCA-WD16                      | 50@A1, 100@A3 |  |
| Plans & Elevations (Planning) |               |  |
|                               |               |  |
|                               | Rev G         |  |