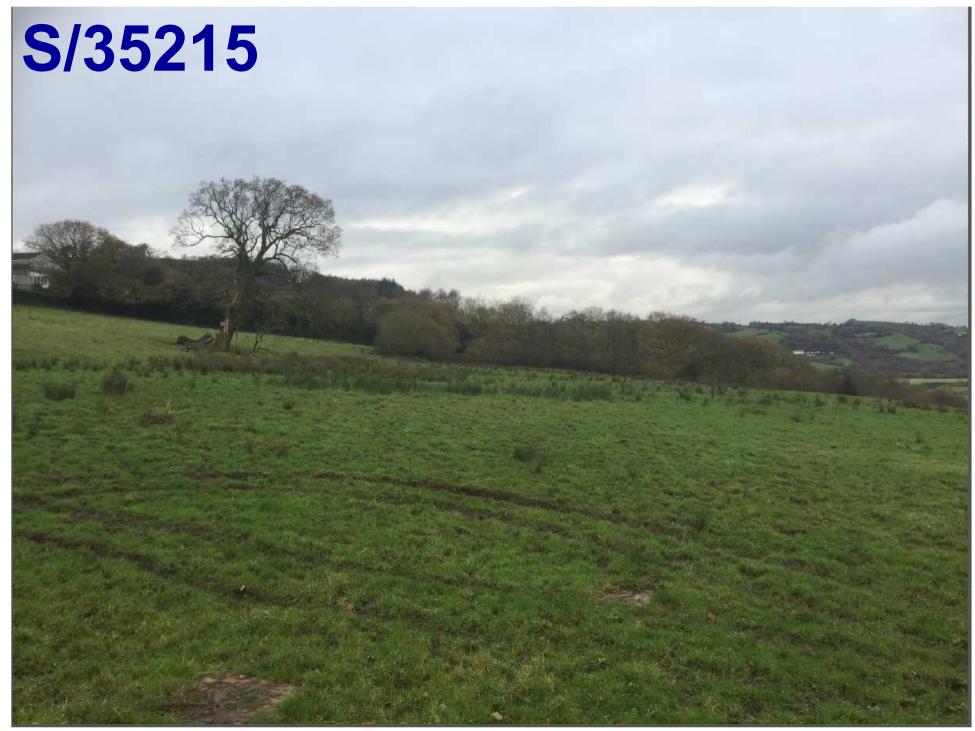

#### Agenda No Item

- 3.1 S/35215 RESIDENTIAL DEVELOPMENT FOR 51 DWELLINGS TOGETHER WITH ASSOCIATED WORKS AT LAND OFF CLOS Y BENALLT FAWR, FFOREST, SWANSEA, SA4 0TQ (Pages 5 40)
- 3.2 S/35962 RETENTION OF GROUND FLOOR AS A DAYTIME CAFÉ BAR, WITH USE OF REAR GROUND AND FIRST FLOORS AS A NIGHTCLUB DURING EVENING HOURS, TOGETHER WITH ADDITION OF A REAR FIRE ESCAPE STAIRWELL AT 56 STEPNEY STREET, LLANELLI, SA15 3TG (Pages 41 56)
- 3.3 <u>S/36429 TWO STOREY SIDE EXTENSION WITH A CAR PORT TO THE GROUND LEVEL AT 36 STRADEY PARK AVENUE, LLANELLI, SA15 3EF.</u> (Pages 57 82)
- 3.4 <u>S/35028 TWO STOREY DWELLING AT 15A BRYNCAERAU, TRIMSARAN, KIDWELLY, SA17 4DW.</u> (Pages 83 98)