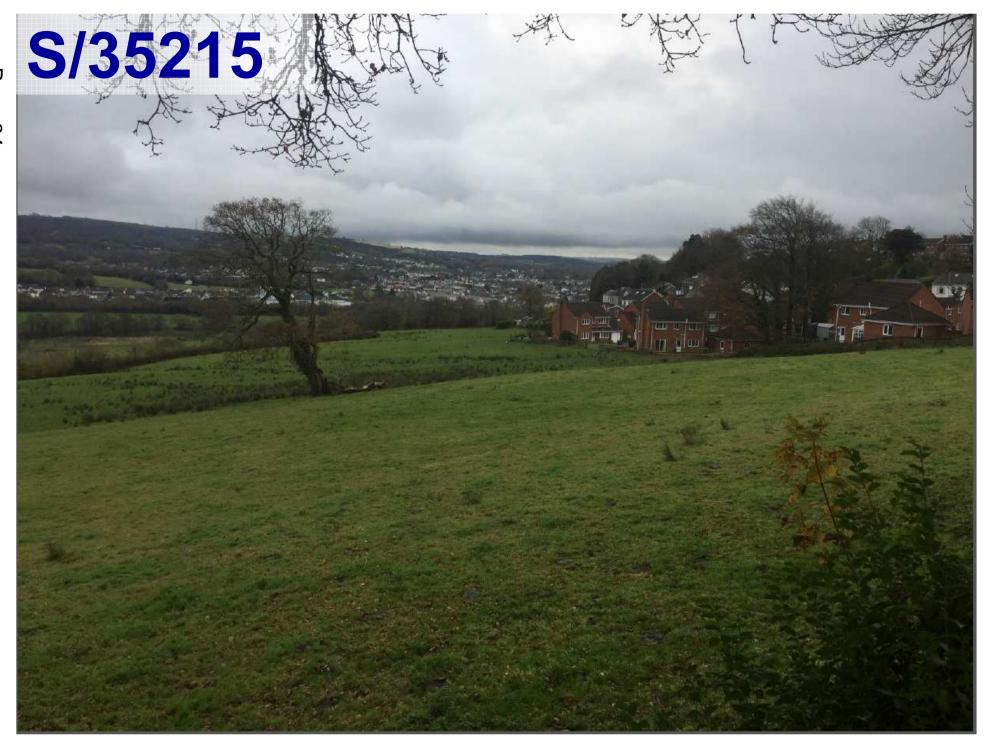

#### Agenda No Item

- 3.1 S/35215 RESIDENTIAL DEVELOPMENT FOR 51 DWELLINGS TOGETHER WITH ASSOCIATED WORKS AT LAND OFF CLOS Y BENALLT FAWR, FFOREST, SWANSEA, SA4 0TQ (Pages 5 40)
- 3.2 S/35962 RETENTION OF GROUND FLOOR AS A DAYTIME CAFÉ BAR, WITH USE OF REAR GROUND AND FIRST FLOORS AS A NIGHTCLUB DURING EVENING HOURS, TOGETHER WITH ADDITION OF A REAR FIRE ESCAPE STAIRWELL AT 56 STEPNEY STREET, LLANELLI, SA15 3TG (Pages 41 56)
- 3.3 <u>S/36429 TWO STOREY SIDE EXTENSION WITH A CAR PORT TO THE GROUND LEVEL AT 36 STRADEY PARK AVENUE, LLANELLI, SA15 3EF.</u> (Pages 57 82)
- 3.4 <u>S/35028 TWO STOREY DWELLING AT 15A BRYNCAERAU, TRIMSARAN, KIDWELLY, SA17 4DW.</u> (Pages 83 98)