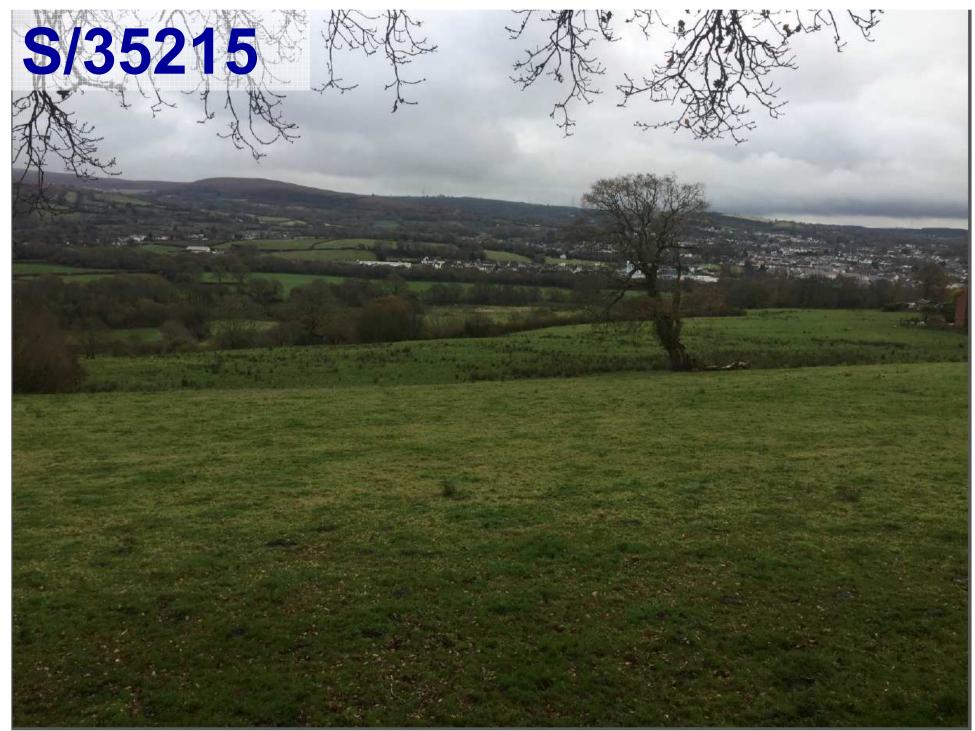

#### Agenda No Item

- 3.1 S/35215 RESIDENTIAL DEVELOPMENT FOR 51 DWELLINGS TOGETHER WITH ASSOCIATED WORKS AT LAND OFF CLOS Y BENALLT FAWR, FFOREST, SWANSEA, SA4 0TQ (Pages 5 40)
- 3.2 S/35962 RETENTION OF GROUND FLOOR AS A DAYTIME CAFÉ BAR, WITH USE OF REAR GROUND AND FIRST FLOORS AS A NIGHTCLUB DURING EVENING HOURS, TOGETHER WITH ADDITION OF A REAR FIRE ESCAPE STAIRWELL AT 56 STEPNEY STREET, LLANELLI, SA15 3TG (Pages 41 56)
- 3.3 <u>S/36429 TWO STOREY SIDE EXTENSION WITH A CAR PORT TO THE GROUND LEVEL AT 36 STRADEY PARK AVENUE, LLANELLI, SA15 3EF.</u> (Pages 57 82)
- 3.4 <u>S/35028 TWO STOREY DWELLING AT 15A BRYNCAERAU, TRIMSARAN, KIDWELLY, SA17 4DW.</u> (Pages 83 98)