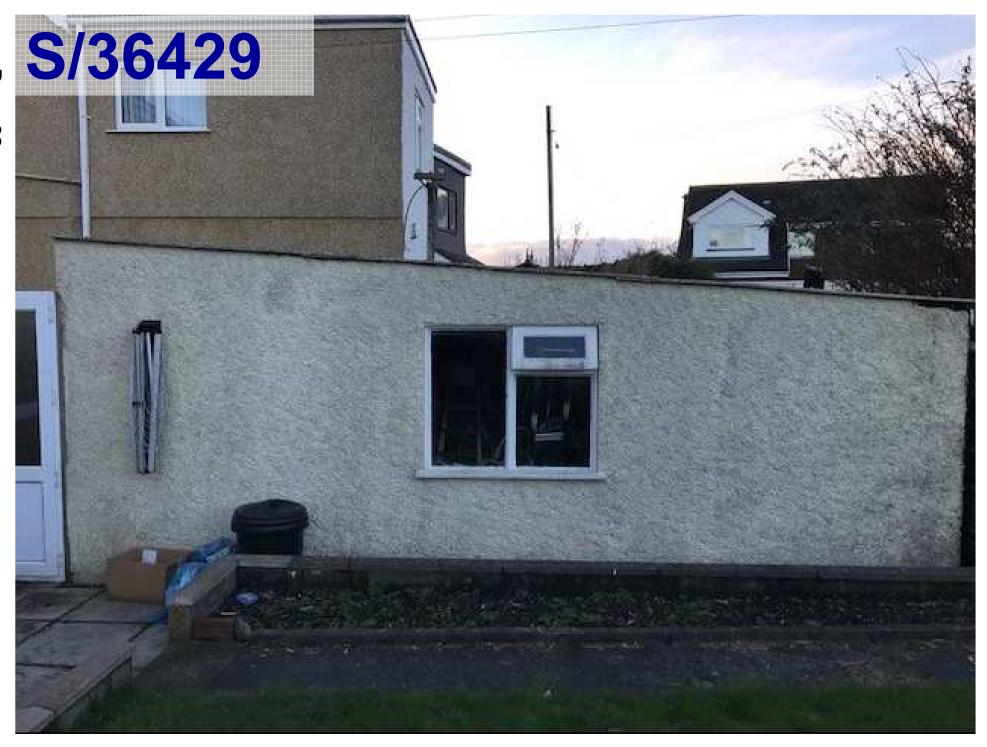

#### Agenda No Item

- 3.1 S/35215 RESIDENTIAL DEVELOPMENT FOR 51 DWELLINGS TOGETHER WITH ASSOCIATED WORKS AT LAND OFF CLOS Y BENALLT FAWR, FFOREST, SWANSEA, SA4 0TQ (Pages 5 40)
- 3.2 S/35962 RETENTION OF GROUND FLOOR AS A DAYTIME CAFÉ BAR, WITH USE OF REAR GROUND AND FIRST FLOORS AS A NIGHTCLUB DURING EVENING HOURS, TOGETHER WITH ADDITION OF A REAR FIRE ESCAPE STAIRWELL AT 56 STEPNEY STREET, LLANELLI, SA15 3TG (Pages 41 56)
- 3.3 <u>S/36429 TWO STOREY SIDE EXTENSION WITH A CAR PORT TO THE GROUND LEVEL AT 36 STRADEY PARK AVENUE, LLANELLI, SA15 3EF.</u> (Pages 57 82)
- 3.4 <u>S/35028 TWO STOREY DWELLING AT 15A BRYNCAERAU, TRIMSARAN, KIDWELLY, SA17 4DW.</u> (Pages 83 98)