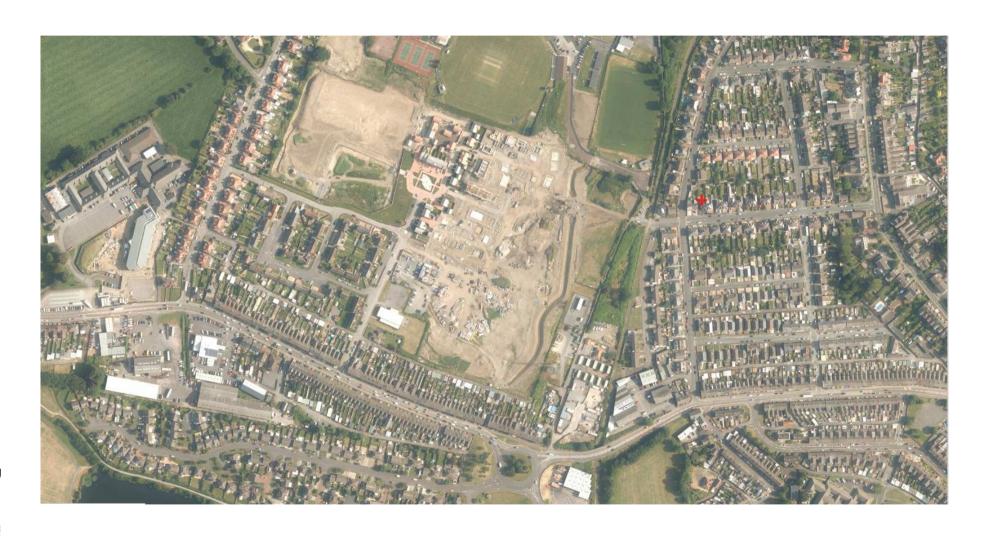

#### Agenda No Item

- 3.1 S/35215 RESIDENTIAL DEVELOPMENT FOR 51 DWELLINGS TOGETHER WITH ASSOCIATED WORKS AT LAND OFF CLOS Y BENALLT FAWR, FFOREST, SWANSEA, SA4 0TQ (Pages 5 40)
- 3.2 S/35962 RETENTION OF GROUND FLOOR AS A DAYTIME CAFÉ BAR, WITH USE OF REAR GROUND AND FIRST FLOORS AS A NIGHTCLUB DURING EVENING HOURS, TOGETHER WITH ADDITION OF A REAR FIRE ESCAPE STAIRWELL AT 56 STEPNEY STREET, LLANELLI, SA15 3TG (Pages 41 56)
- 3.3 <u>S/36429 TWO STOREY SIDE EXTENSION WITH A CAR PORT TO THE GROUND LEVEL AT 36 STRADEY PARK AVENUE, LLANELLI, SA15 3EF.</u> (Pages 57 82)
- 3.4 <u>S/35028 TWO STOREY DWELLING AT 15A BRYNCAERAU, TRIMSARAN, KIDWELLY, SA17 4DW.</u> (Pages 83 98)