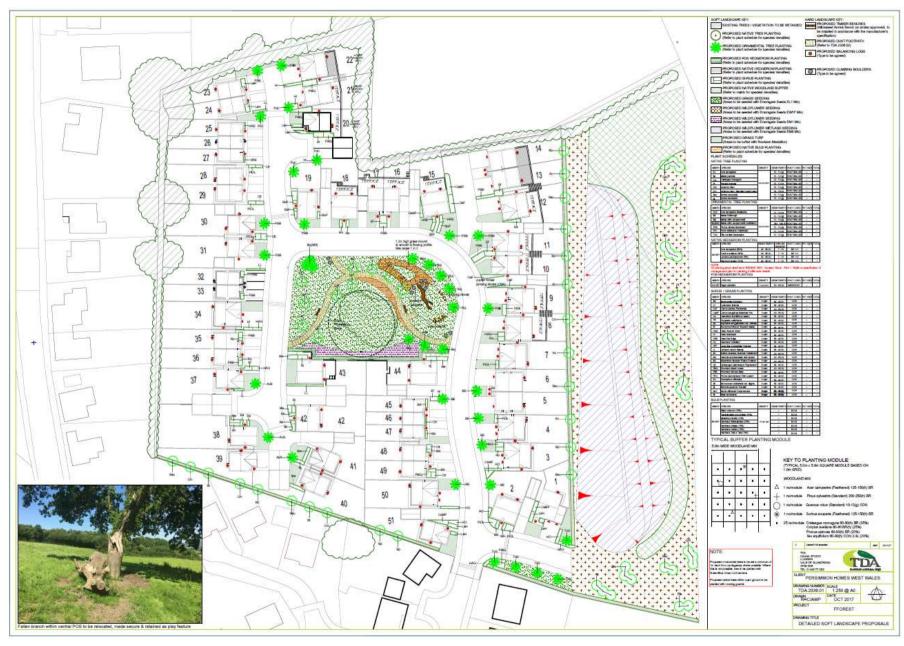

#### Agenda No Item

- 3.1 S/35215 RESIDENTIAL DEVELOPMENT FOR 51 DWELLINGS TOGETHER WITH ASSOCIATED WORKS AT LAND OFF CLOS Y BENALLT FAWR, FFOREST, SWANSEA, SA4 0TQ (Pages 5 40)
- 3.2 S/35962 RETENTION OF GROUND FLOOR AS A DAYTIME CAFÉ BAR, WITH USE OF REAR GROUND AND FIRST FLOORS AS A NIGHTCLUB DURING EVENING HOURS, TOGETHER WITH ADDITION OF A REAR FIRE ESCAPE STAIRWELL AT 56 STEPNEY STREET, LLANELLI, SA15 3TG (Pages 41 56)
- 3.3 <u>S/36429 TWO STOREY SIDE EXTENSION WITH A CAR PORT TO THE GROUND LEVEL AT 36 STRADEY PARK AVENUE, LLANELLI, SA15 3EF.</u> (Pages 57 82)
- 3.4 <u>S/35028 TWO STOREY DWELLING AT 15A BRYNCAERAU, TRIMSARAN, KIDWELLY, SA17 4DW.</u> (Pages 83 98)