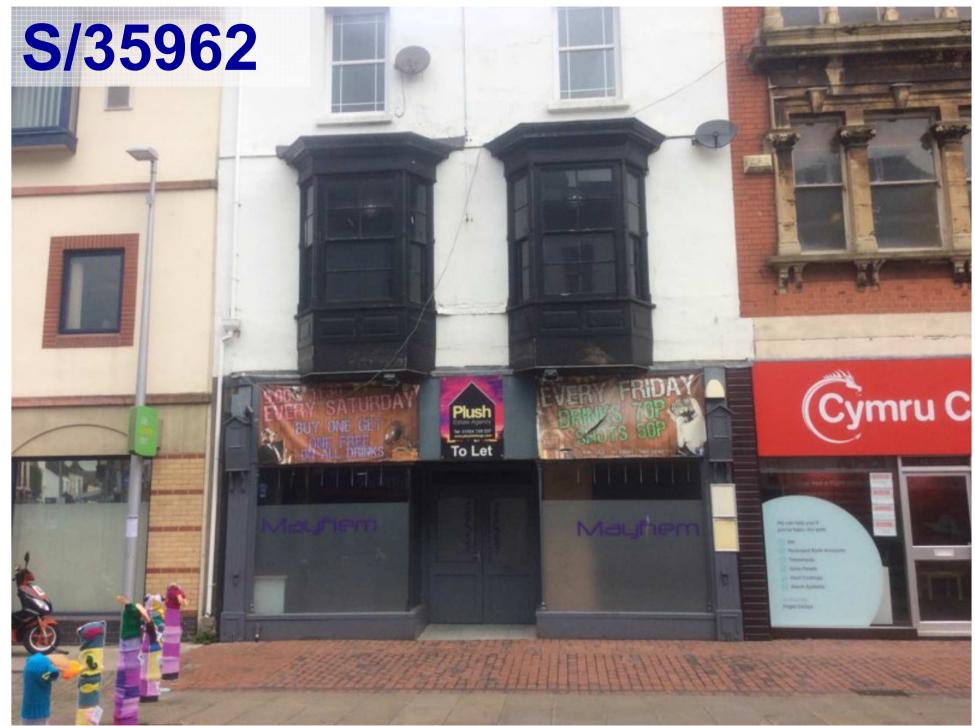

#### Agenda No Item

- 3.1 S/35215 RESIDENTIAL DEVELOPMENT FOR 51 DWELLINGS TOGETHER WITH ASSOCIATED WORKS AT LAND OFF CLOS Y BENALLT FAWR, FFOREST, SWANSEA, SA4 0TQ (Pages 5 40)
- 3.2 S/35962 RETENTION OF GROUND FLOOR AS A DAYTIME CAFÉ BAR, WITH USE OF REAR GROUND AND FIRST FLOORS AS A NIGHTCLUB DURING EVENING HOURS, TOGETHER WITH ADDITION OF A REAR FIRE ESCAPE STAIRWELL AT 56 STEPNEY STREET, LLANELLI, SA15 3TG (Pages 41 56)
- 3.3 <u>S/36429 TWO STOREY SIDE EXTENSION WITH A CAR PORT TO THE GROUND LEVEL AT 36 STRADEY PARK AVENUE, LLANELLI, SA15 3EF.</u> (Pages 57 82)
- 3.4 <u>S/35028 TWO STOREY DWELLING AT 15A BRYNCAERAU, TRIMSARAN, KIDWELLY, SA17 4DW.</u> (Pages 83 98)