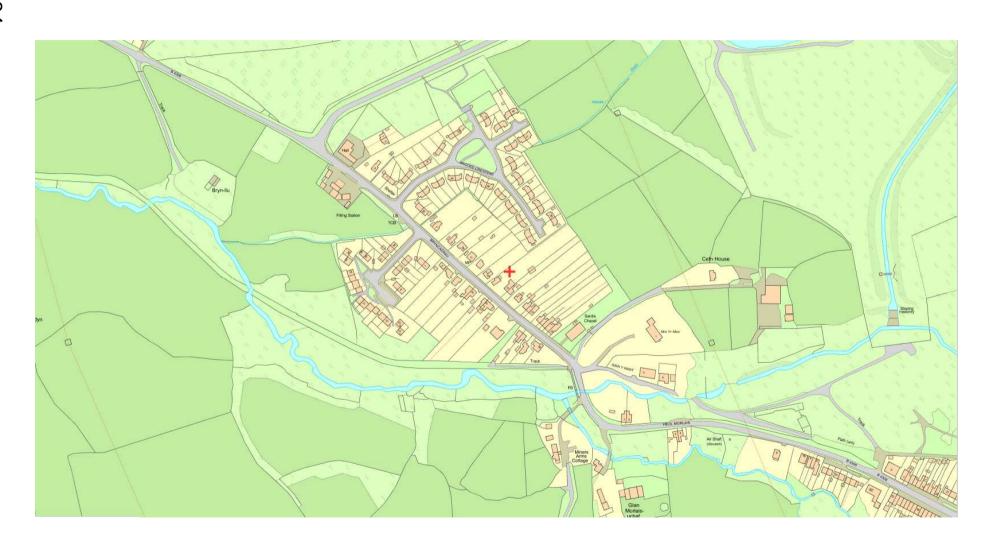

#### Agenda No Item

- 3.1 S/35215 RESIDENTIAL DEVELOPMENT FOR 51 DWELLINGS TOGETHER WITH ASSOCIATED WORKS AT LAND OFF CLOS Y BENALLT FAWR, FFOREST, SWANSEA, SA4 0TQ (Pages 5 40)
- 3.2 S/35962 RETENTION OF GROUND FLOOR AS A DAYTIME CAFÉ BAR, WITH USE OF REAR GROUND AND FIRST FLOORS AS A NIGHTCLUB DURING EVENING HOURS, TOGETHER WITH ADDITION OF A REAR FIRE ESCAPE STAIRWELL AT 56 STEPNEY STREET, LLANELLI, SA15 3TG (Pages 41 56)
- 3.3 <u>S/36429 TWO STOREY SIDE EXTENSION WITH A CAR PORT TO THE GROUND LEVEL AT 36 STRADEY PARK AVENUE, LLANELLI, SA15 3EF.</u> (Pages 57 82)
- 3.4 <u>S/35028 TWO STOREY DWELLING AT 15A BRYNCAERAU, TRIMSARAN, KIDWELLY, SA17 4DW.</u> (Pages 83 98)