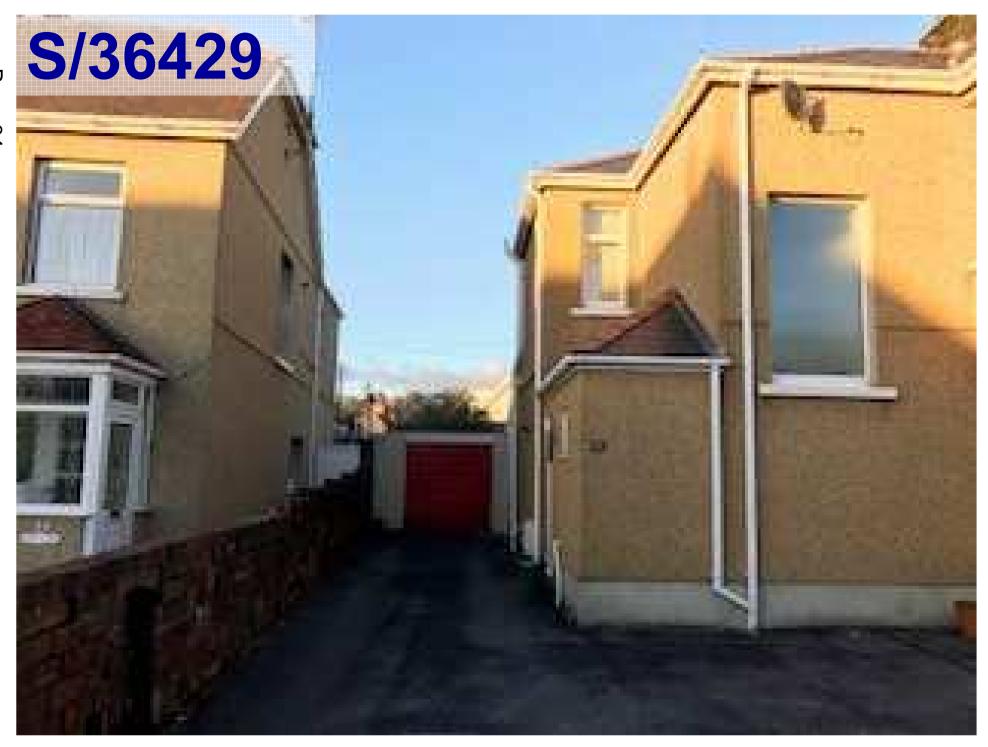

#### Agenda No Item

- 3.1 S/35215 RESIDENTIAL DEVELOPMENT FOR 51 DWELLINGS TOGETHER WITH ASSOCIATED WORKS AT LAND OFF CLOS Y BENALLT FAWR, FFOREST, SWANSEA, SA4 0TQ (Pages 5 40)
- 3.2 S/35962 RETENTION OF GROUND FLOOR AS A DAYTIME CAFÉ BAR, WITH USE OF REAR GROUND AND FIRST FLOORS AS A NIGHTCLUB DURING EVENING HOURS, TOGETHER WITH ADDITION OF A REAR FIRE ESCAPE STAIRWELL AT 56 STEPNEY STREET, LLANELLI, SA15 3TG (Pages 41 56)
- 3.3 <u>S/36429 TWO STOREY SIDE EXTENSION WITH A CAR PORT TO THE GROUND LEVEL AT 36 STRADEY PARK AVENUE, LLANELLI, SA15 3EF.</u> (Pages 57 82)
- 3.4 <u>S/35028 TWO STOREY DWELLING AT 15A BRYNCAERAU, TRIMSARAN, KIDWELLY, SA17 4DW.</u> (Pages 83 98)