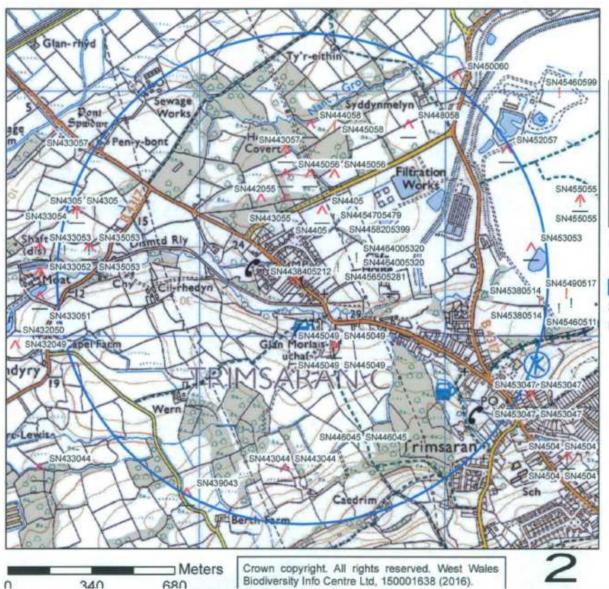

#### West Wales Biodiversity Information Centre

#### Species Records 1 km buffer

#### SN 44420 05235

Report produced for David Rees on the 10th June 2016 by West Wales Biodiversity Information Centre.

This is a data search for protected and priority species, other species of conservation concern and locally important species within 1 km of the site.

Please see the species list for more detail.

#### Legend

( s

1 km buffer

#### Species Records

#### Designation

^

- 1 Protected and priority species
- 2 Other species of conservation concern
- 3 Locally important species

This page is intentionally left blank