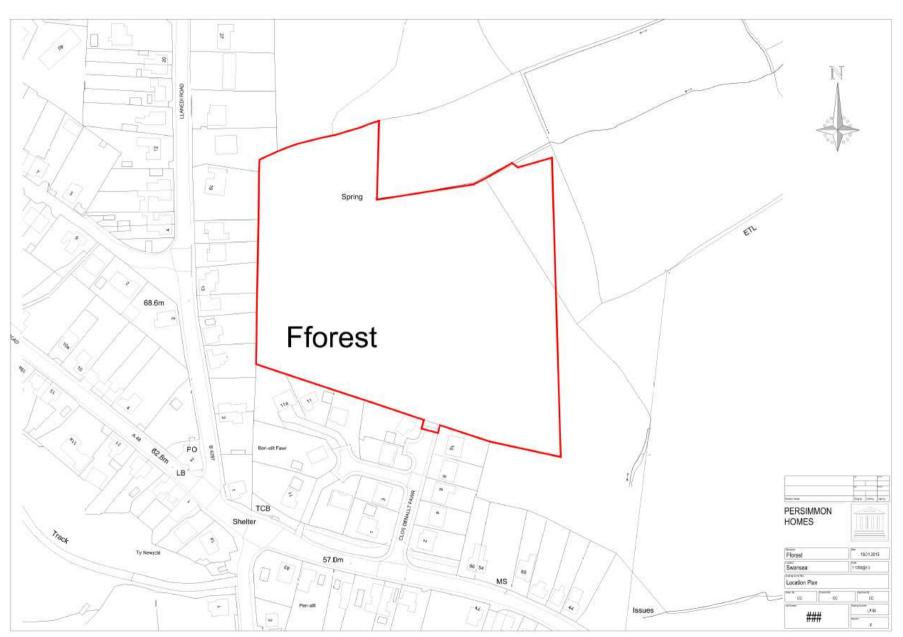

#### Agenda No Item

- 3.1 S/35215 RESIDENTIAL DEVELOPMENT FOR 51 DWELLINGS TOGETHER WITH ASSOCIATED WORKS AT LAND OFF CLOS Y BENALLT FAWR, FFOREST, SWANSEA, SA4 0TQ (Pages 5 40)
- 3.2 S/35962 RETENTION OF GROUND FLOOR AS A DAYTIME CAFÉ BAR, WITH USE OF REAR GROUND AND FIRST FLOORS AS A NIGHTCLUB DURING EVENING HOURS, TOGETHER WITH ADDITION OF A REAR FIRE ESCAPE STAIRWELL AT 56 STEPNEY STREET, LLANELLI, SA15 3TG (Pages 41 56)
- 3.3 <u>S/36429 TWO STOREY SIDE EXTENSION WITH A CAR PORT TO THE GROUND LEVEL AT 36 STRADEY PARK AVENUE, LLANELLI, SA15 3EF.</u> (Pages 57 82)
- 3.4 <u>S/35028 TWO STOREY DWELLING AT 15A BRYNCAERAU, TRIMSARAN, KIDWELLY, SA17 4DW.</u> (Pages 83 98)