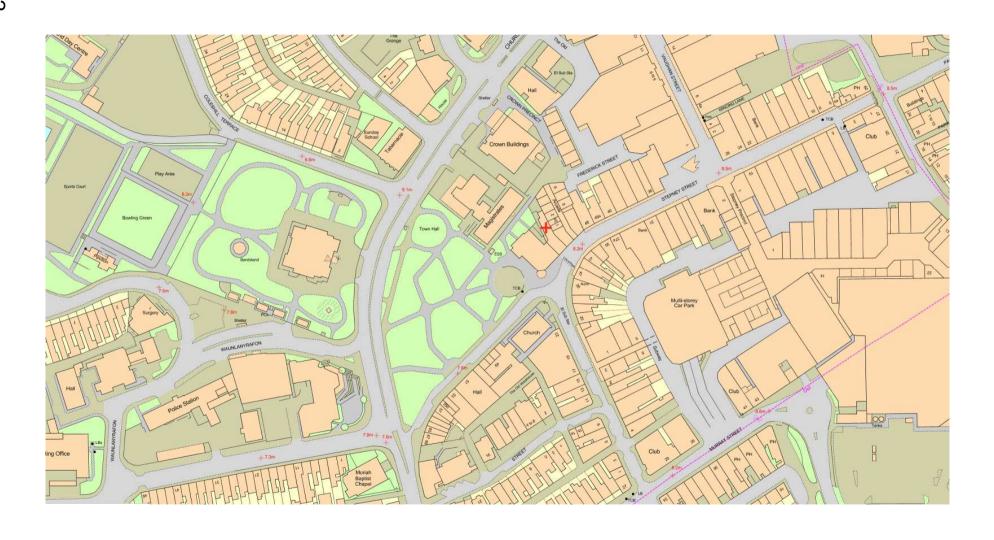

#### Agenda No Item

- 3.1 S/35215 RESIDENTIAL DEVELOPMENT FOR 51 DWELLINGS TOGETHER WITH ASSOCIATED WORKS AT LAND OFF CLOS Y BENALLT FAWR, FFOREST, SWANSEA, SA4 0TQ (Pages 5 40)
- 3.2 S/35962 RETENTION OF GROUND FLOOR AS A DAYTIME CAFÉ BAR, WITH USE OF REAR GROUND AND FIRST FLOORS AS A NIGHTCLUB DURING EVENING HOURS, TOGETHER WITH ADDITION OF A REAR FIRE ESCAPE STAIRWELL AT 56 STEPNEY STREET, LLANELLI, SA15 3TG (Pages 41 56)
- 3.3 <u>S/36429 TWO STOREY SIDE EXTENSION WITH A CAR PORT TO THE GROUND LEVEL AT 36 STRADEY PARK AVENUE, LLANELLI, SA15 3EF.</u> (Pages 57 82)
- 3.4 <u>S/35028 TWO STOREY DWELLING AT 15A BRYNCAERAU, TRIMSARAN, KIDWELLY, SA17 4DW.</u> (Pages 83 98)