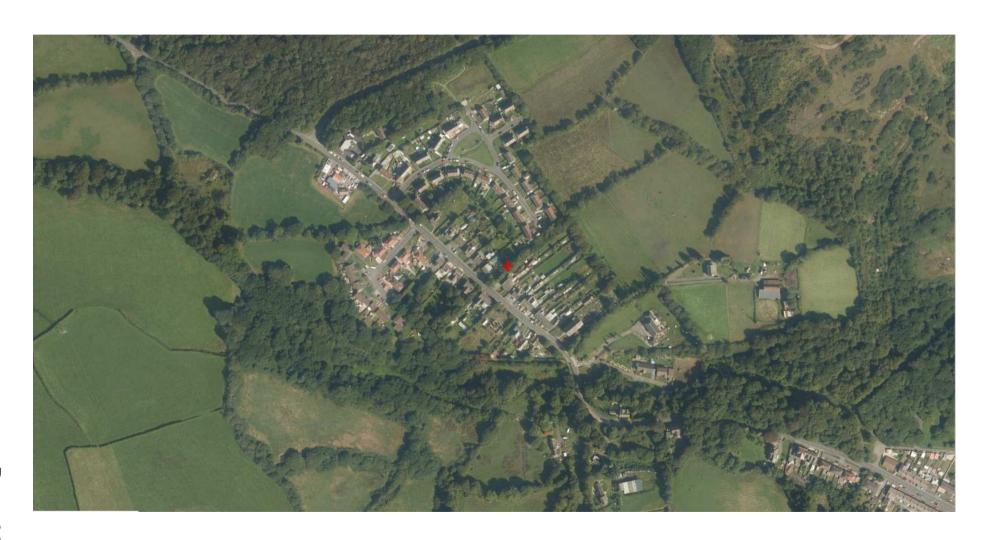

#### Agenda No Item

- 3.1 S/35215 RESIDENTIAL DEVELOPMENT FOR 51 DWELLINGS TOGETHER WITH ASSOCIATED WORKS AT LAND OFF CLOS Y BENALLT FAWR, FFOREST, SWANSEA, SA4 0TQ (Pages 5 40)
- 3.2 S/35962 RETENTION OF GROUND FLOOR AS A DAYTIME CAFÉ BAR, WITH USE OF REAR GROUND AND FIRST FLOORS AS A NIGHTCLUB DURING EVENING HOURS, TOGETHER WITH ADDITION OF A REAR FIRE ESCAPE STAIRWELL AT 56 STEPNEY STREET, LLANELLI, SA15 3TG (Pages 41 56)
- 3.3 <u>S/36429 TWO STOREY SIDE EXTENSION WITH A CAR PORT TO THE GROUND LEVEL AT 36 STRADEY PARK AVENUE, LLANELLI, SA15 3EF.</u> (Pages 57 82)
- 3.4 <u>S/35028 TWO STOREY DWELLING AT 15A BRYNCAERAU, TRIMSARAN, KIDWELLY, SA17 4DW.</u> (Pages 83 98)