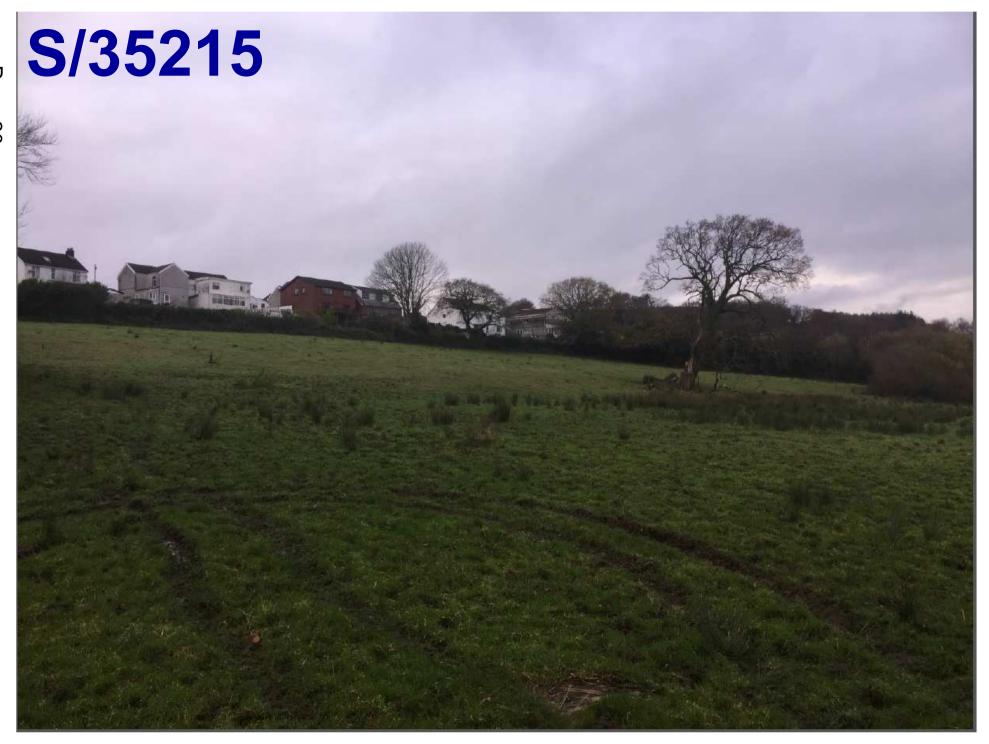

#### Agenda No Item

- 3.1 S/35215 RESIDENTIAL DEVELOPMENT FOR 51 DWELLINGS TOGETHER WITH ASSOCIATED WORKS AT LAND OFF CLOS Y BENALLT FAWR, FFOREST, SWANSEA, SA4 0TQ (Pages 5 40)
- 3.2 S/35962 RETENTION OF GROUND FLOOR AS A DAYTIME CAFÉ BAR, WITH USE OF REAR GROUND AND FIRST FLOORS AS A NIGHTCLUB DURING EVENING HOURS, TOGETHER WITH ADDITION OF A REAR FIRE ESCAPE STAIRWELL AT 56 STEPNEY STREET, LLANELLI, SA15 3TG (Pages 41 56)
- 3.3 <u>S/36429 TWO STOREY SIDE EXTENSION WITH A CAR PORT TO THE GROUND LEVEL AT 36 STRADEY PARK AVENUE, LLANELLI, SA15 3EF.</u> (Pages 57 82)
- 3.4 <u>S/35028 TWO STOREY DWELLING AT 15A BRYNCAERAU, TRIMSARAN, KIDWELLY, SA17 4DW.</u> (Pages 83 98)