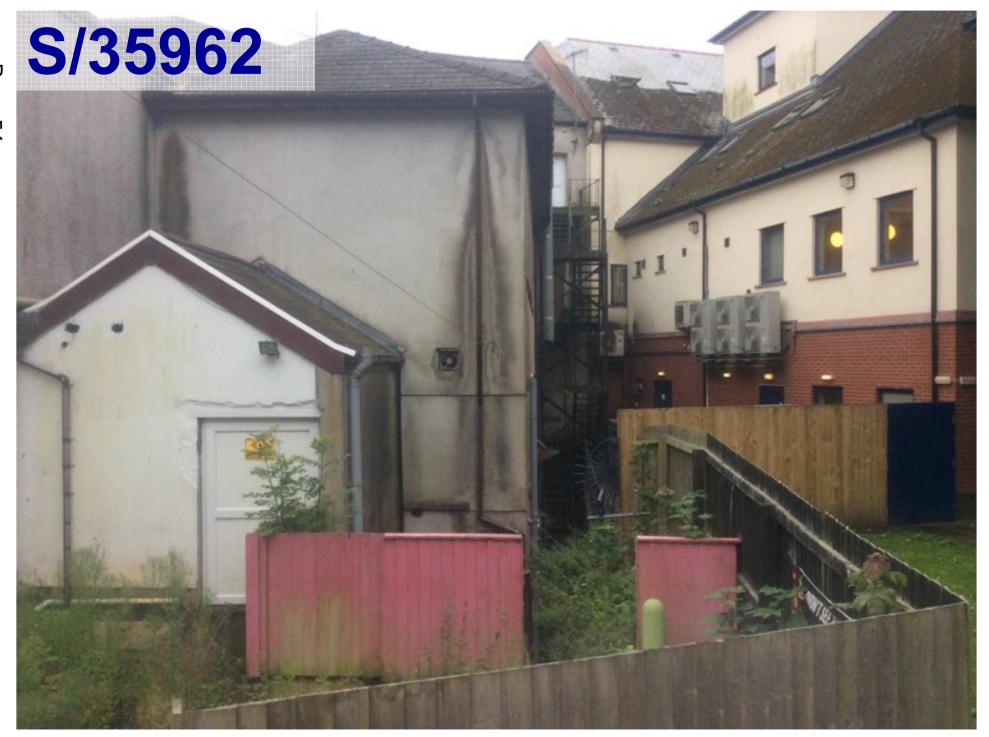

#### Agenda No Item

- 3.1 S/35215 RESIDENTIAL DEVELOPMENT FOR 51 DWELLINGS TOGETHER WITH ASSOCIATED WORKS AT LAND OFF CLOS Y BENALLT FAWR, FFOREST, SWANSEA, SA4 0TQ (Pages 5 40)
- 3.2 S/35962 RETENTION OF GROUND FLOOR AS A DAYTIME CAFÉ BAR, WITH USE OF REAR GROUND AND FIRST FLOORS AS A NIGHTCLUB DURING EVENING HOURS, TOGETHER WITH ADDITION OF A REAR FIRE ESCAPE STAIRWELL AT 56 STEPNEY STREET, LLANELLI, SA15 3TG (Pages 41 56)
- 3.3 <u>S/36429 TWO STOREY SIDE EXTENSION WITH A CAR PORT TO THE GROUND LEVEL AT 36 STRADEY PARK AVENUE, LLANELLI, SA15 3EF.</u> (Pages 57 82)
- 3.4 <u>S/35028 TWO STOREY DWELLING AT 15A BRYNCAERAU, TRIMSARAN, KIDWELLY, SA17 4DW.</u> (Pages 83 98)