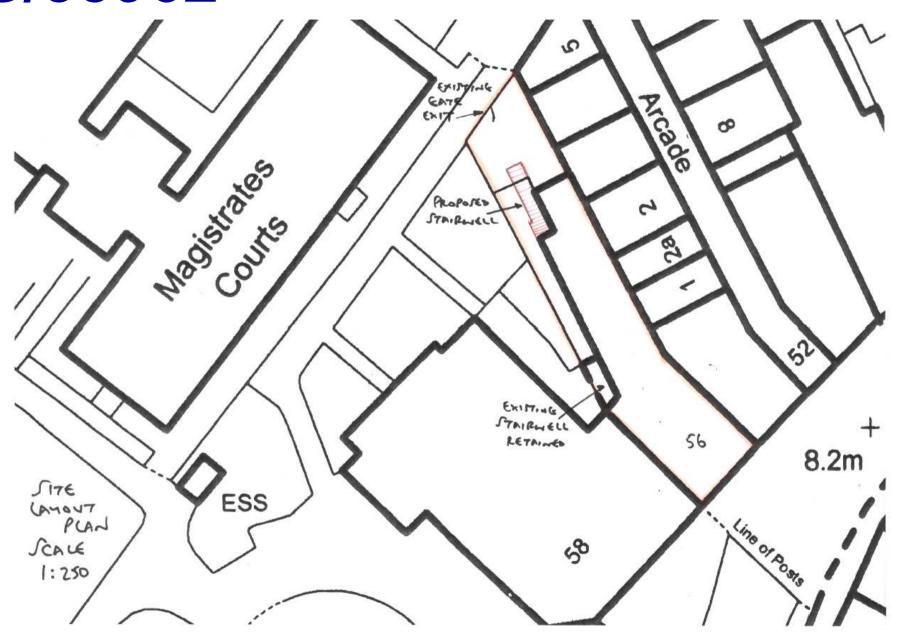

#### Agenda No Item

- 3.1 S/35215 RESIDENTIAL DEVELOPMENT FOR 51 DWELLINGS TOGETHER WITH ASSOCIATED WORKS AT LAND OFF CLOS Y BENALLT FAWR, FFOREST, SWANSEA, SA4 0TQ (Pages 5 40)
- 3.2 S/35962 RETENTION OF GROUND FLOOR AS A DAYTIME CAFÉ BAR, WITH USE OF REAR GROUND AND FIRST FLOORS AS A NIGHTCLUB DURING EVENING HOURS, TOGETHER WITH ADDITION OF A REAR FIRE ESCAPE STAIRWELL AT 56 STEPNEY STREET, LLANELLI, SA15 3TG (Pages 41 56)
- 3.3 <u>S/36429 TWO STOREY SIDE EXTENSION WITH A CAR PORT TO THE GROUND LEVEL AT 36 STRADEY PARK AVENUE, LLANELLI, SA15 3EF.</u> (Pages 57 82)
- 3.4 <u>S/35028 TWO STOREY DWELLING AT 15A BRYNCAERAU, TRIMSARAN, KIDWELLY, SA17 4DW.</u> (Pages 83 98)