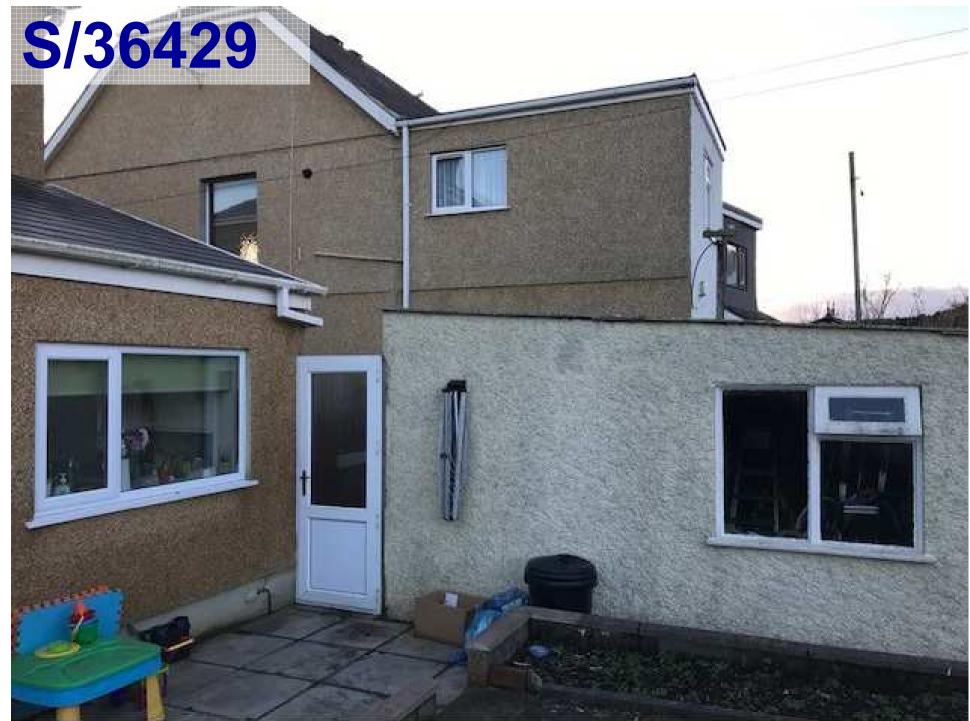

#### Agenda No Item

- 3.1 S/35215 RESIDENTIAL DEVELOPMENT FOR 51 DWELLINGS TOGETHER WITH ASSOCIATED WORKS AT LAND OFF CLOS Y BENALLT FAWR, FFOREST, SWANSEA, SA4 0TQ (Pages 5 40)
- 3.2 S/35962 RETENTION OF GROUND FLOOR AS A DAYTIME CAFÉ BAR, WITH USE OF REAR GROUND AND FIRST FLOORS AS A NIGHTCLUB DURING EVENING HOURS, TOGETHER WITH ADDITION OF A REAR FIRE ESCAPE STAIRWELL AT 56 STEPNEY STREET, LLANELLI, SA15 3TG (Pages 41 56)
- 3.3 <u>S/36429 TWO STOREY SIDE EXTENSION WITH A CAR PORT TO THE GROUND LEVEL AT 36 STRADEY PARK AVENUE, LLANELLI, SA15 3EF.</u> (Pages 57 82)
- 3.4 <u>S/35028 TWO STOREY DWELLING AT 15A BRYNCAERAU, TRIMSARAN, KIDWELLY, SA17 4DW.</u> (Pages 83 98)