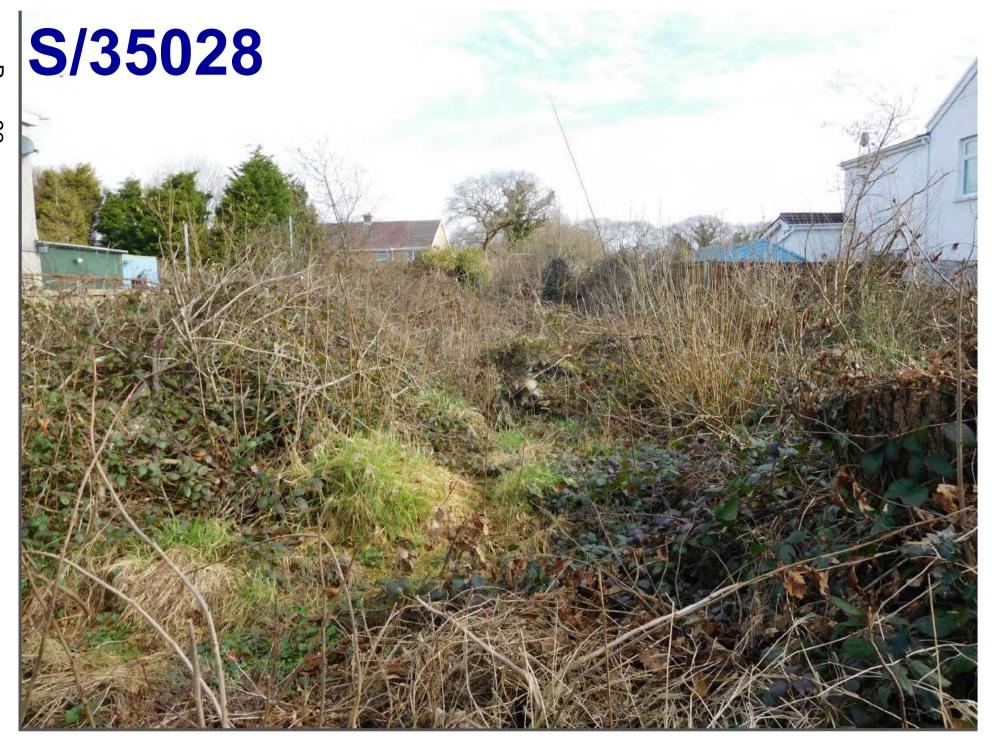

#### Agenda No Item

- 3.1 S/35215 RESIDENTIAL DEVELOPMENT FOR 51 DWELLINGS TOGETHER WITH ASSOCIATED WORKS AT LAND OFF CLOS Y BENALLT FAWR, FFOREST, SWANSEA, SA4 0TQ (Pages 5 40)
- 3.2 S/35962 RETENTION OF GROUND FLOOR AS A DAYTIME CAFÉ BAR, WITH USE OF REAR GROUND AND FIRST FLOORS AS A NIGHTCLUB DURING EVENING HOURS, TOGETHER WITH ADDITION OF A REAR FIRE ESCAPE STAIRWELL AT 56 STEPNEY STREET, LLANELLI, SA15 3TG (Pages 41 56)
- 3.3 <u>S/36429 TWO STOREY SIDE EXTENSION WITH A CAR PORT TO THE GROUND LEVEL AT 36 STRADEY PARK AVENUE, LLANELLI, SA15 3EF.</u> (Pages 57 82)
- 3.4 <u>S/35028 TWO STOREY DWELLING AT 15A BRYNCAERAU, TRIMSARAN, KIDWELLY, SA17 4DW.</u> (Pages 83 98)