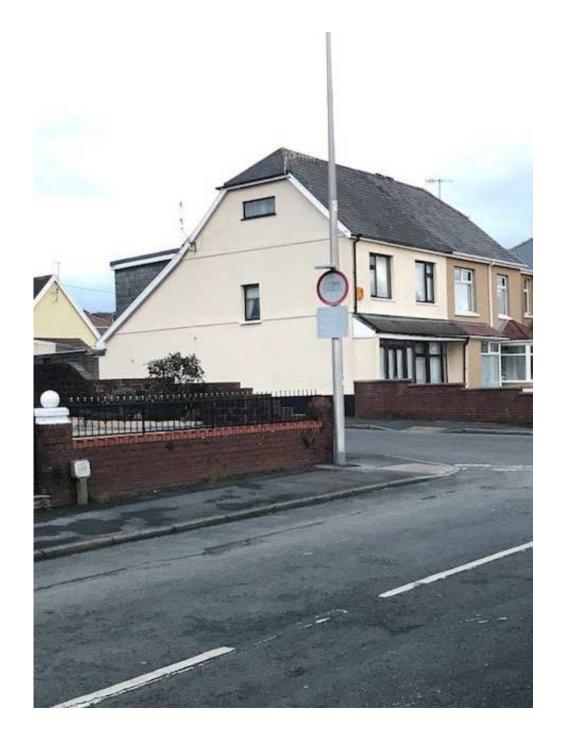

#### Agenda No Item

- 3.1 S/35215 RESIDENTIAL DEVELOPMENT FOR 51 DWELLINGS TOGETHER WITH ASSOCIATED WORKS AT LAND OFF CLOS Y BENALLT FAWR, FFOREST, SWANSEA, SA4 0TQ (Pages 5 40)
- 3.2 S/35962 RETENTION OF GROUND FLOOR AS A DAYTIME CAFÉ BAR, WITH USE OF REAR GROUND AND FIRST FLOORS AS A NIGHTCLUB DURING EVENING HOURS, TOGETHER WITH ADDITION OF A REAR FIRE ESCAPE STAIRWELL AT 56 STEPNEY STREET, LLANELLI, SA15 3TG (Pages 41 56)
- 3.3 <u>S/36429 TWO STOREY SIDE EXTENSION WITH A CAR PORT TO THE GROUND LEVEL AT 36 STRADEY PARK AVENUE, LLANELLI, SA15 3EF.</u> (Pages 57 82)
- 3.4 <u>S/35028 TWO STOREY DWELLING AT 15A BRYNCAERAU, TRIMSARAN, KIDWELLY, SA17 4DW.</u> (Pages 83 98)