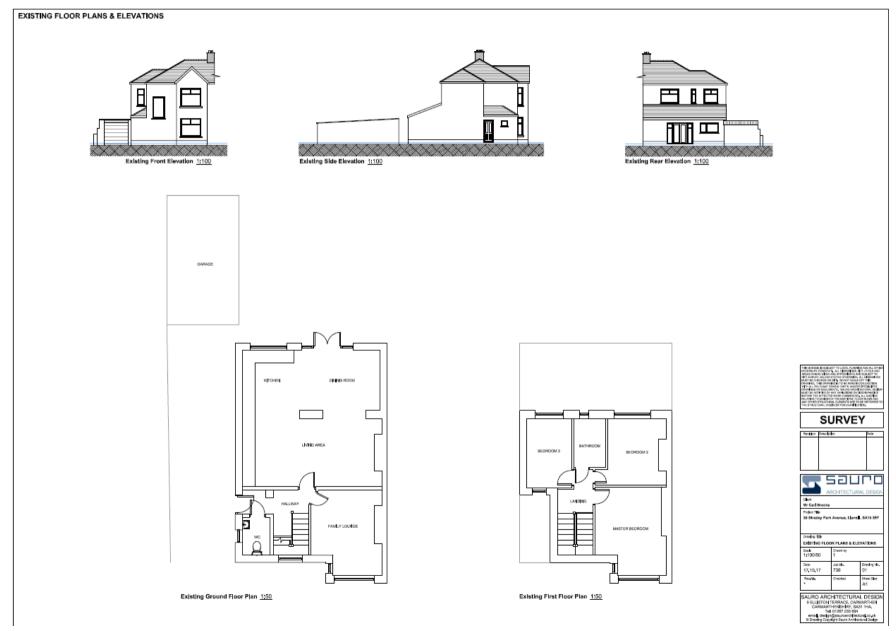

#### **Existing**

#### Agenda No Item

- 3.1 S/35215 RESIDENTIAL DEVELOPMENT FOR 51 DWELLINGS TOGETHER WITH ASSOCIATED WORKS AT LAND OFF CLOS Y BENALLT FAWR, FFOREST, SWANSEA, SA4 0TQ (Pages 5 40)
- 3.2 S/35962 RETENTION OF GROUND FLOOR AS A DAYTIME CAFÉ BAR, WITH USE OF REAR GROUND AND FIRST FLOORS AS A NIGHTCLUB DURING EVENING HOURS, TOGETHER WITH ADDITION OF A REAR FIRE ESCAPE STAIRWELL AT 56 STEPNEY STREET, LLANELLI, SA15 3TG (Pages 41 56)
- 3.3 <u>S/36429 TWO STOREY SIDE EXTENSION WITH A CAR PORT TO THE GROUND LEVEL AT 36 STRADEY PARK AVENUE, LLANELLI, SA15 3EF.</u> (Pages 57 82)
- 3.4 <u>S/35028 TWO STOREY DWELLING AT 15A BRYNCAERAU, TRIMSARAN, KIDWELLY, SA17 4DW.</u> (Pages 83 98)