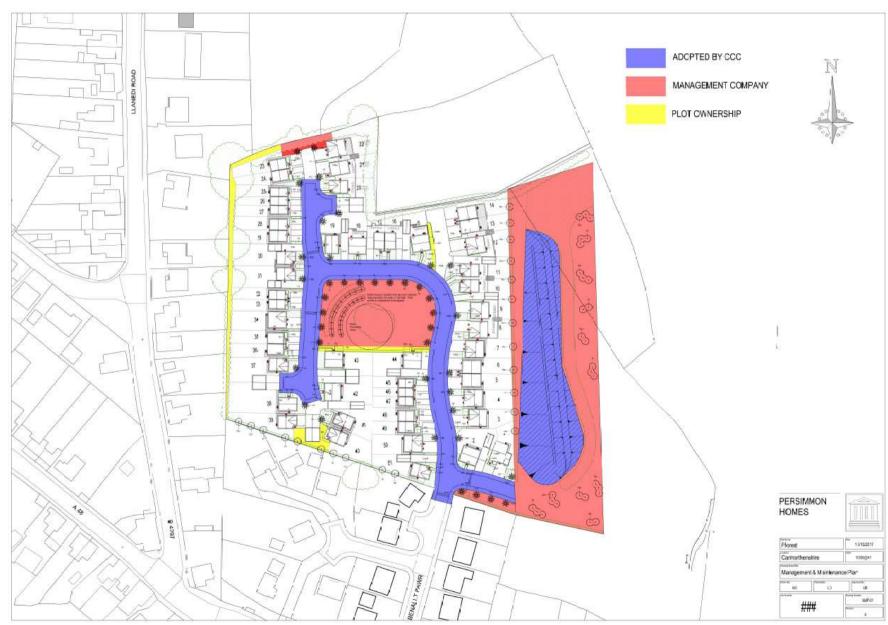

#### Agenda No Item

- 3.1 S/35215 RESIDENTIAL DEVELOPMENT FOR 51 DWELLINGS TOGETHER WITH ASSOCIATED WORKS AT LAND OFF CLOS Y BENALLT FAWR, FFOREST, SWANSEA, SA4 0TQ (Pages 5 40)
- 3.2 S/35962 RETENTION OF GROUND FLOOR AS A DAYTIME CAFÉ BAR, WITH USE OF REAR GROUND AND FIRST FLOORS AS A NIGHTCLUB DURING EVENING HOURS, TOGETHER WITH ADDITION OF A REAR FIRE ESCAPE STAIRWELL AT 56 STEPNEY STREET, LLANELLI, SA15 3TG (Pages 41 56)
- 3.3 <u>S/36429 TWO STOREY SIDE EXTENSION WITH A CAR PORT TO THE GROUND LEVEL AT 36 STRADEY PARK AVENUE, LLANELLI, SA15 3EF.</u> (Pages 57 82)
- 3.4 <u>S/35028 TWO STOREY DWELLING AT 15A BRYNCAERAU, TRIMSARAN, KIDWELLY, SA17 4DW.</u> (Pages 83 98)