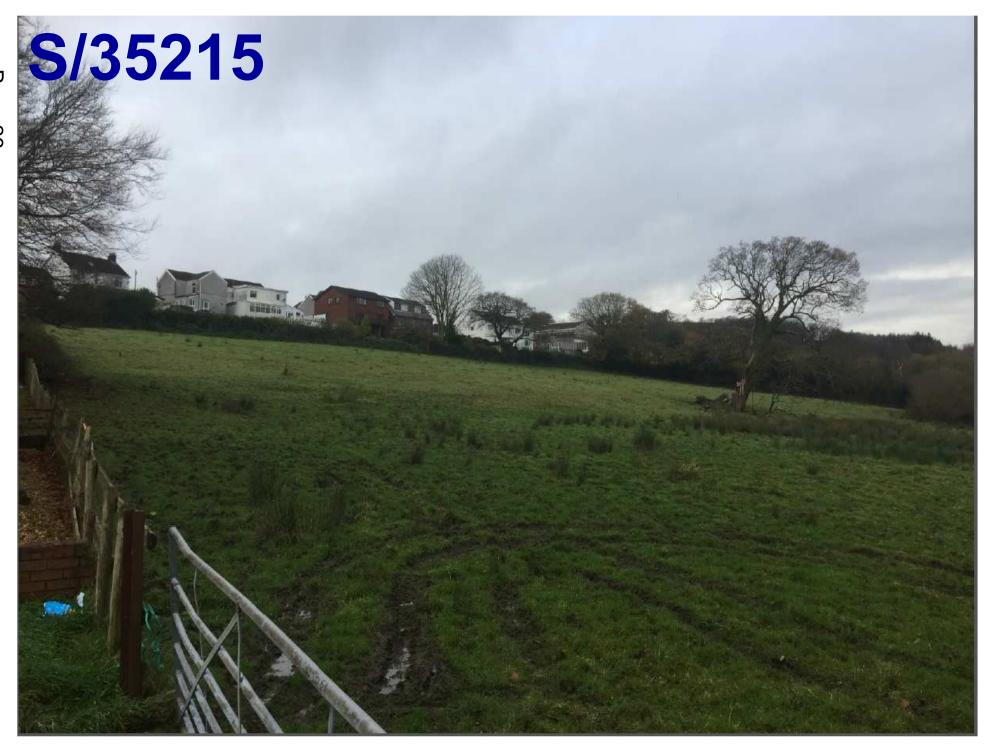

#### Agenda No Item

- 3.1 S/35215 RESIDENTIAL DEVELOPMENT FOR 51 DWELLINGS TOGETHER WITH ASSOCIATED WORKS AT LAND OFF CLOS Y BENALLT FAWR, FFOREST, SWANSEA, SA4 0TQ (Pages 5 40)
- 3.2 S/35962 RETENTION OF GROUND FLOOR AS A DAYTIME CAFÉ BAR, WITH USE OF REAR GROUND AND FIRST FLOORS AS A NIGHTCLUB DURING EVENING HOURS, TOGETHER WITH ADDITION OF A REAR FIRE ESCAPE STAIRWELL AT 56 STEPNEY STREET, LLANELLI, SA15 3TG (Pages 41 56)
- 3.3 <u>S/36429 TWO STOREY SIDE EXTENSION WITH A CAR PORT TO THE GROUND LEVEL AT 36 STRADEY PARK AVENUE, LLANELLI, SA15 3EF.</u> (Pages 57 82)
- 3.4 <u>S/35028 TWO STOREY DWELLING AT 15A BRYNCAERAU, TRIMSARAN, KIDWELLY, SA17 4DW.</u> (Pages 83 98)