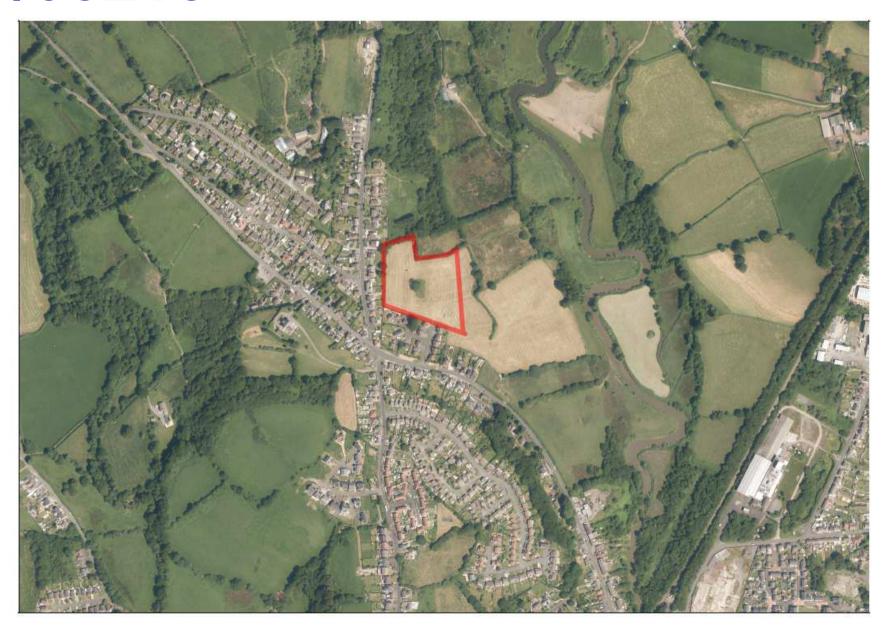

#### Agenda No Item

- 3.1 S/35215 RESIDENTIAL DEVELOPMENT FOR 51 DWELLINGS TOGETHER WITH ASSOCIATED WORKS AT LAND OFF CLOS Y BENALLT FAWR, FFOREST, SWANSEA, SA4 0TQ (Pages 5 40)
- 3.2 S/35962 RETENTION OF GROUND FLOOR AS A DAYTIME CAFÉ BAR, WITH USE OF REAR GROUND AND FIRST FLOORS AS A NIGHTCLUB DURING EVENING HOURS, TOGETHER WITH ADDITION OF A REAR FIRE ESCAPE STAIRWELL AT 56 STEPNEY STREET, LLANELLI, SA15 3TG (Pages 41 56)
- 3.3 <u>S/36429 TWO STOREY SIDE EXTENSION WITH A CAR PORT TO THE GROUND LEVEL AT 36 STRADEY PARK AVENUE, LLANELLI, SA15 3EF.</u> (Pages 57 82)
- 3.4 <u>S/35028 TWO STOREY DWELLING AT 15A BRYNCAERAU, TRIMSARAN, KIDWELLY, SA17 4DW.</u> (Pages 83 98)