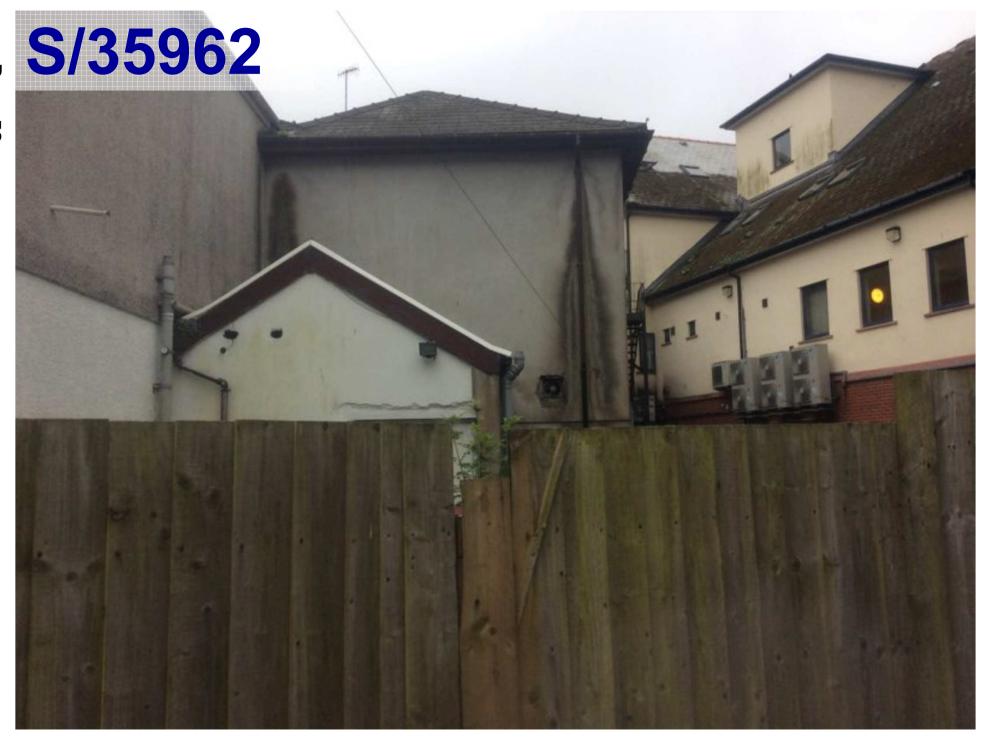

#### Agenda No Item

- 3.1 S/35215 RESIDENTIAL DEVELOPMENT FOR 51 DWELLINGS TOGETHER WITH ASSOCIATED WORKS AT LAND OFF CLOS Y BENALLT FAWR, FFOREST, SWANSEA, SA4 0TQ (Pages 5 40)
- 3.2 S/35962 RETENTION OF GROUND FLOOR AS A DAYTIME CAFÉ BAR, WITH USE OF REAR GROUND AND FIRST FLOORS AS A NIGHTCLUB DURING EVENING HOURS, TOGETHER WITH ADDITION OF A REAR FIRE ESCAPE STAIRWELL AT 56 STEPNEY STREET, LLANELLI, SA15 3TG (Pages 41 56)
- 3.3 <u>S/36429 TWO STOREY SIDE EXTENSION WITH A CAR PORT TO THE GROUND LEVEL AT 36 STRADEY PARK AVENUE, LLANELLI, SA15 3EF.</u> (Pages 57 82)
- 3.4 <u>S/35028 TWO STOREY DWELLING AT 15A BRYNCAERAU, TRIMSARAN, KIDWELLY, SA17 4DW.</u> (Pages 83 98)