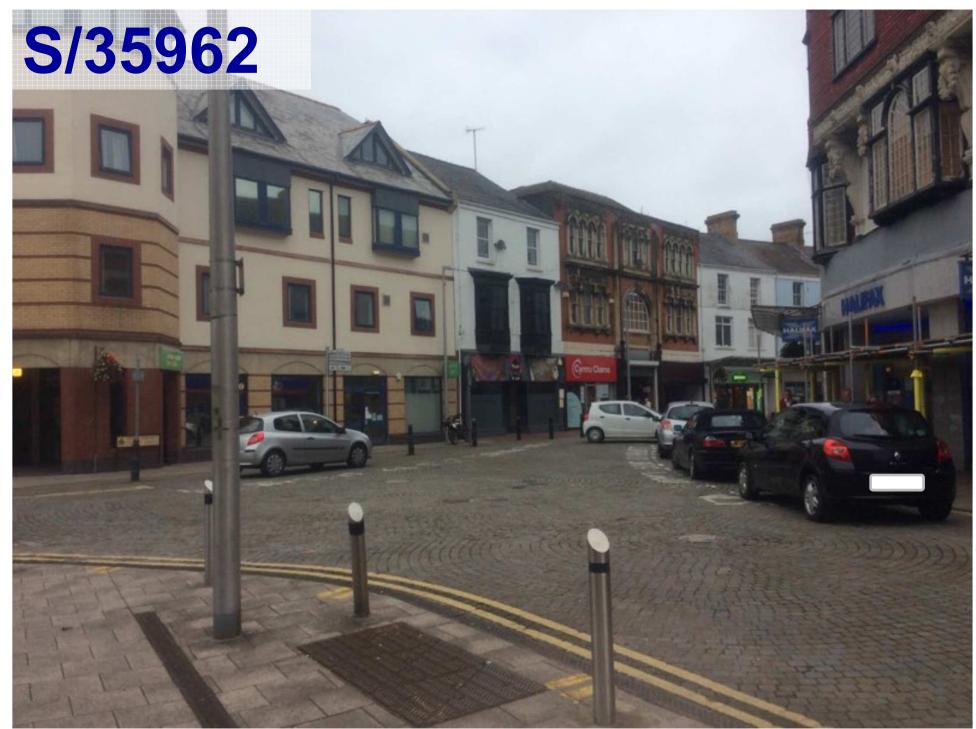

#### Agenda No Item

- 3.1 S/35215 RESIDENTIAL DEVELOPMENT FOR 51 DWELLINGS TOGETHER WITH ASSOCIATED WORKS AT LAND OFF CLOS Y BENALLT FAWR, FFOREST, SWANSEA, SA4 0TQ (Pages 5 40)
- 3.2 S/35962 RETENTION OF GROUND FLOOR AS A DAYTIME CAFÉ BAR, WITH USE OF REAR GROUND AND FIRST FLOORS AS A NIGHTCLUB DURING EVENING HOURS, TOGETHER WITH ADDITION OF A REAR FIRE ESCAPE STAIRWELL AT 56 STEPNEY STREET, LLANELLI, SA15 3TG (Pages 41 56)
- 3.3 <u>S/36429 TWO STOREY SIDE EXTENSION WITH A CAR PORT TO THE GROUND LEVEL AT 36 STRADEY PARK AVENUE, LLANELLI, SA15 3EF.</u> (Pages 57 82)
- 3.4 <u>S/35028 TWO STOREY DWELLING AT 15A BRYNCAERAU, TRIMSARAN, KIDWELLY, SA17 4DW.</u> (Pages 83 98)