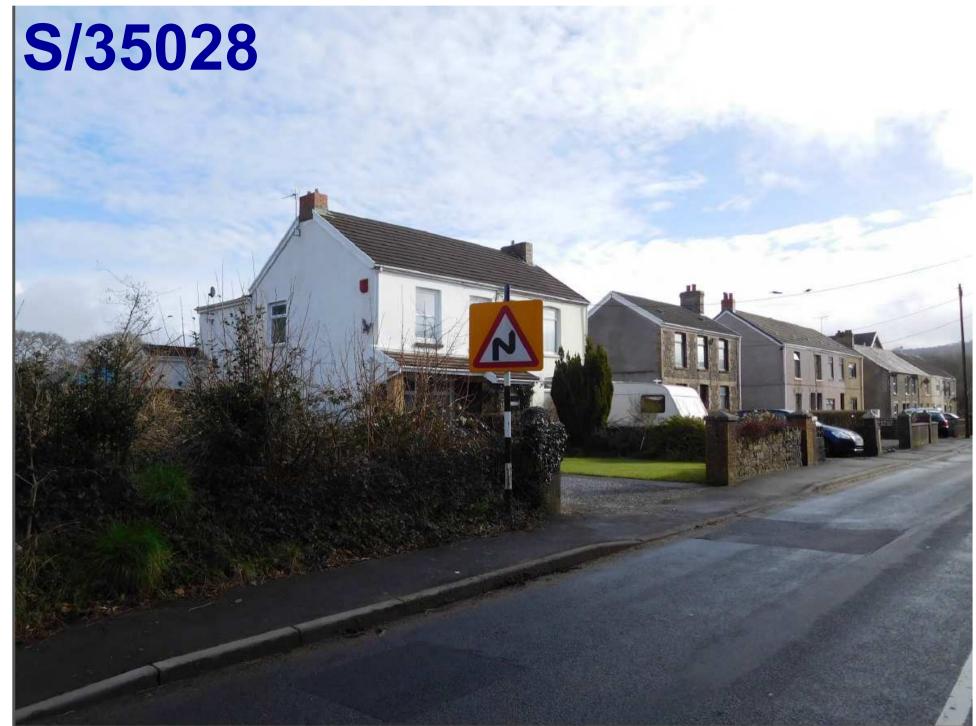

#### Agenda No Item

- 3.1 S/35215 RESIDENTIAL DEVELOPMENT FOR 51 DWELLINGS TOGETHER WITH ASSOCIATED WORKS AT LAND OFF CLOS Y BENALLT FAWR, FFOREST, SWANSEA, SA4 0TQ (Pages 5 40)
- 3.2 S/35962 RETENTION OF GROUND FLOOR AS A DAYTIME CAFÉ BAR, WITH USE OF REAR GROUND AND FIRST FLOORS AS A NIGHTCLUB DURING EVENING HOURS, TOGETHER WITH ADDITION OF A REAR FIRE ESCAPE STAIRWELL AT 56 STEPNEY STREET, LLANELLI, SA15 3TG (Pages 41 56)
- 3.3 <u>S/36429 TWO STOREY SIDE EXTENSION WITH A CAR PORT TO THE GROUND LEVEL AT 36 STRADEY PARK AVENUE, LLANELLI, SA15 3EF.</u> (Pages 57 82)
- 3.4 <u>S/35028 TWO STOREY DWELLING AT 15A BRYNCAERAU, TRIMSARAN, KIDWELLY, SA17 4DW.</u> (Pages 83 98)