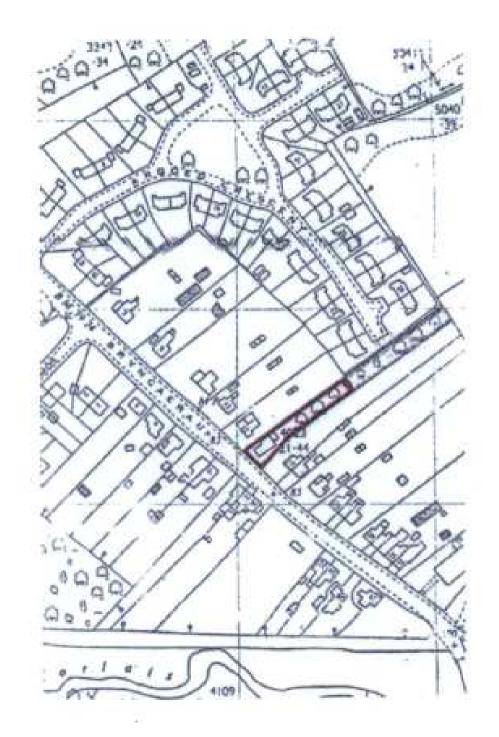

#### Agenda No Item

- 3.1 S/35215 RESIDENTIAL DEVELOPMENT FOR 51 DWELLINGS TOGETHER WITH ASSOCIATED WORKS AT LAND OFF CLOS Y BENALLT FAWR, FFOREST, SWANSEA, SA4 0TQ (Pages 5 40)
- 3.2 S/35962 RETENTION OF GROUND FLOOR AS A DAYTIME CAFÉ BAR, WITH USE OF REAR GROUND AND FIRST FLOORS AS A NIGHTCLUB DURING EVENING HOURS, TOGETHER WITH ADDITION OF A REAR FIRE ESCAPE STAIRWELL AT 56 STEPNEY STREET, LLANELLI, SA15 3TG (Pages 41 56)
- 3.3 <u>S/36429 TWO STOREY SIDE EXTENSION WITH A CAR PORT TO THE GROUND LEVEL AT 36 STRADEY PARK AVENUE, LLANELLI, SA15 3EF.</u> (Pages 57 82)
- 3.4 <u>S/35028 TWO STOREY DWELLING AT 15A BRYNCAERAU, TRIMSARAN, KIDWELLY, SA17 4DW.</u> (Pages 83 98)