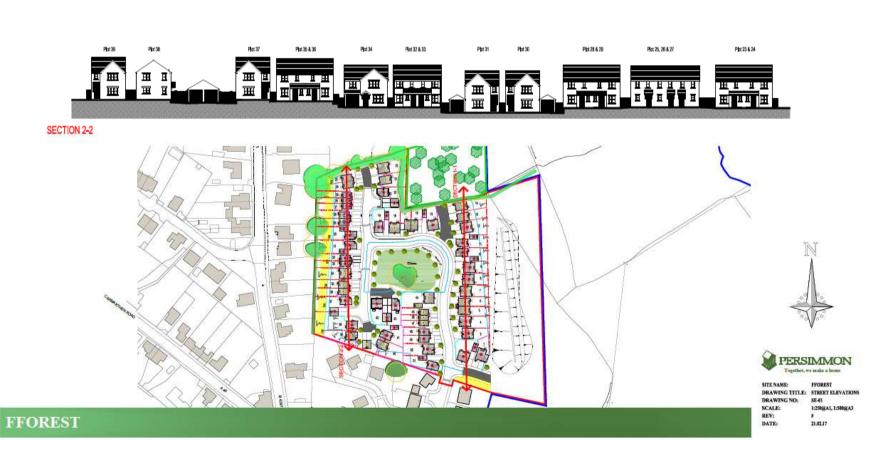

#### Agenda No Item

- 3.1 S/35215 RESIDENTIAL DEVELOPMENT FOR 51 DWELLINGS TOGETHER WITH ASSOCIATED WORKS AT LAND OFF CLOS Y BENALLT FAWR, FFOREST, SWANSEA, SA4 0TQ (Pages 5 40)
- 3.2 S/35962 RETENTION OF GROUND FLOOR AS A DAYTIME CAFÉ BAR, WITH USE OF REAR GROUND AND FIRST FLOORS AS A NIGHTCLUB DURING EVENING HOURS, TOGETHER WITH ADDITION OF A REAR FIRE ESCAPE STAIRWELL AT 56 STEPNEY STREET, LLANELLI, SA15 3TG (Pages 41 56)
- 3.3 <u>S/36429 TWO STOREY SIDE EXTENSION WITH A CAR PORT TO THE GROUND LEVEL AT 36 STRADEY PARK AVENUE, LLANELLI, SA15 3EF.</u> (Pages 57 82)
- 3.4 <u>S/35028 TWO STOREY DWELLING AT 15A BRYNCAERAU, TRIMSARAN, KIDWELLY, SA17 4DW.</u> (Pages 83 98)