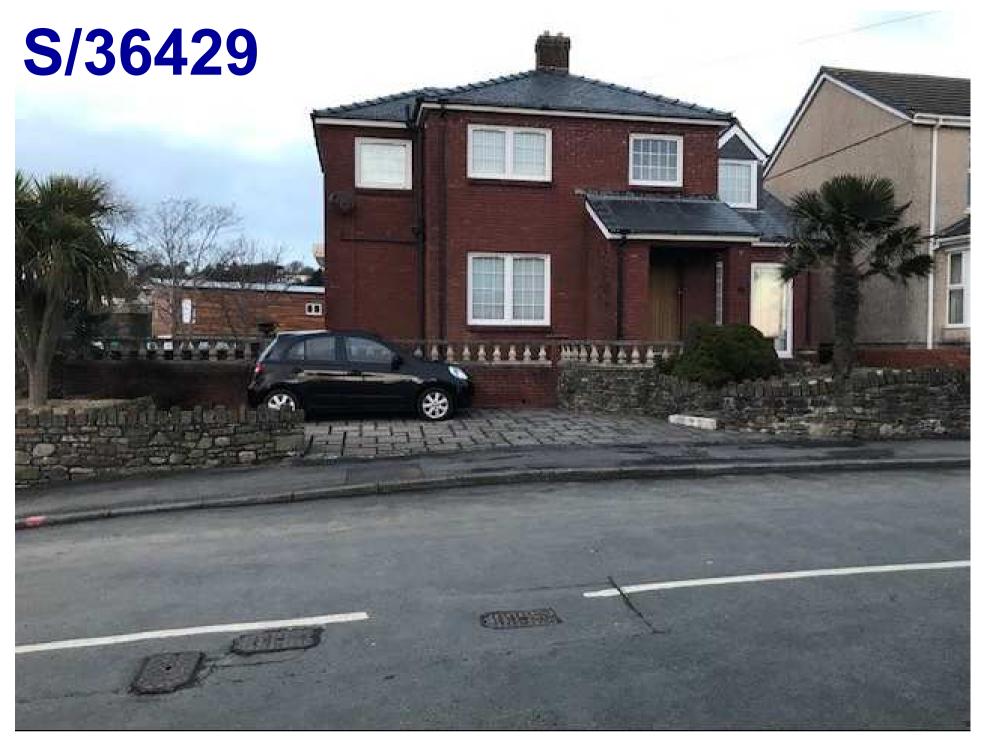

#### Agenda No Item

- 3.1 S/35215 RESIDENTIAL DEVELOPMENT FOR 51 DWELLINGS TOGETHER WITH ASSOCIATED WORKS AT LAND OFF CLOS Y BENALLT FAWR, FFOREST, SWANSEA, SA4 0TQ (Pages 5 40)
- 3.2 S/35962 RETENTION OF GROUND FLOOR AS A DAYTIME CAFÉ BAR, WITH USE OF REAR GROUND AND FIRST FLOORS AS A NIGHTCLUB DURING EVENING HOURS, TOGETHER WITH ADDITION OF A REAR FIRE ESCAPE STAIRWELL AT 56 STEPNEY STREET, LLANELLI, SA15 3TG (Pages 41 56)
- 3.3 <u>S/36429 TWO STOREY SIDE EXTENSION WITH A CAR PORT TO THE GROUND LEVEL AT 36 STRADEY PARK AVENUE, LLANELLI, SA15 3EF.</u> (Pages 57 82)
- 3.4 <u>S/35028 TWO STOREY DWELLING AT 15A BRYNCAERAU, TRIMSARAN, KIDWELLY, SA17 4DW.</u> (Pages 83 98)