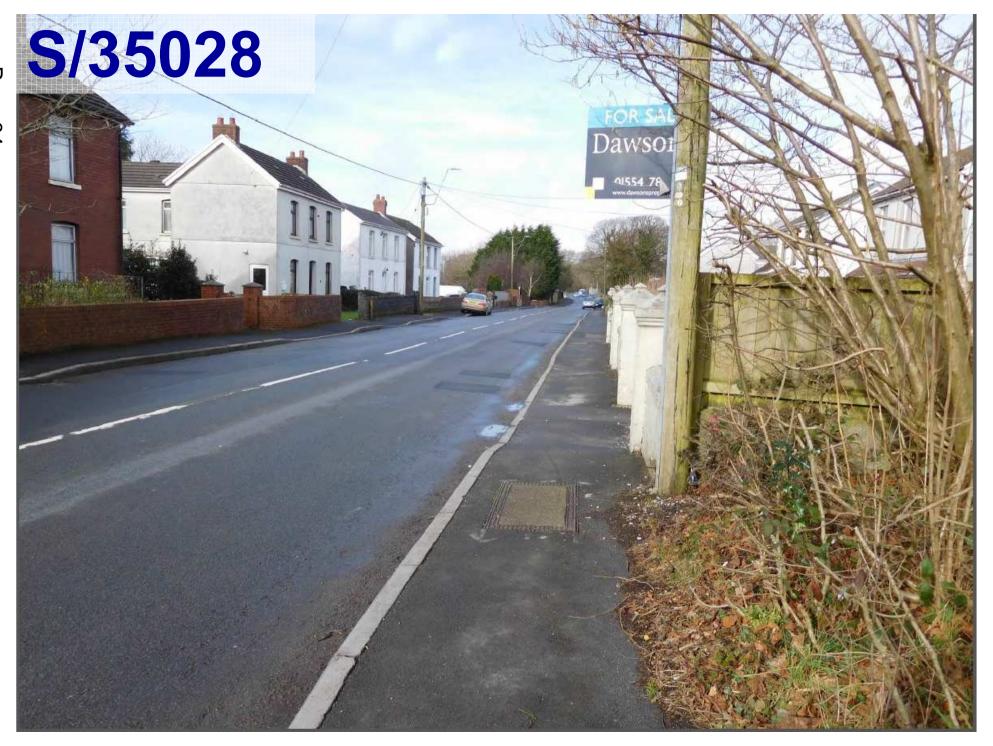

#### Agenda No Item

- 3.1 S/35215 RESIDENTIAL DEVELOPMENT FOR 51 DWELLINGS TOGETHER WITH ASSOCIATED WORKS AT LAND OFF CLOS Y BENALLT FAWR, FFOREST, SWANSEA, SA4 0TQ (Pages 5 40)
- 3.2 S/35962 RETENTION OF GROUND FLOOR AS A DAYTIME CAFÉ BAR, WITH USE OF REAR GROUND AND FIRST FLOORS AS A NIGHTCLUB DURING EVENING HOURS, TOGETHER WITH ADDITION OF A REAR FIRE ESCAPE STAIRWELL AT 56 STEPNEY STREET, LLANELLI, SA15 3TG (Pages 41 56)
- 3.3 <u>S/36429 TWO STOREY SIDE EXTENSION WITH A CAR PORT TO THE GROUND LEVEL AT 36 STRADEY PARK AVENUE, LLANELLI, SA15 3EF.</u> (Pages 57 82)
- 3.4 <u>S/35028 TWO STOREY DWELLING AT 15A BRYNCAERAU, TRIMSARAN, KIDWELLY, SA17 4DW.</u> (Pages 83 98)