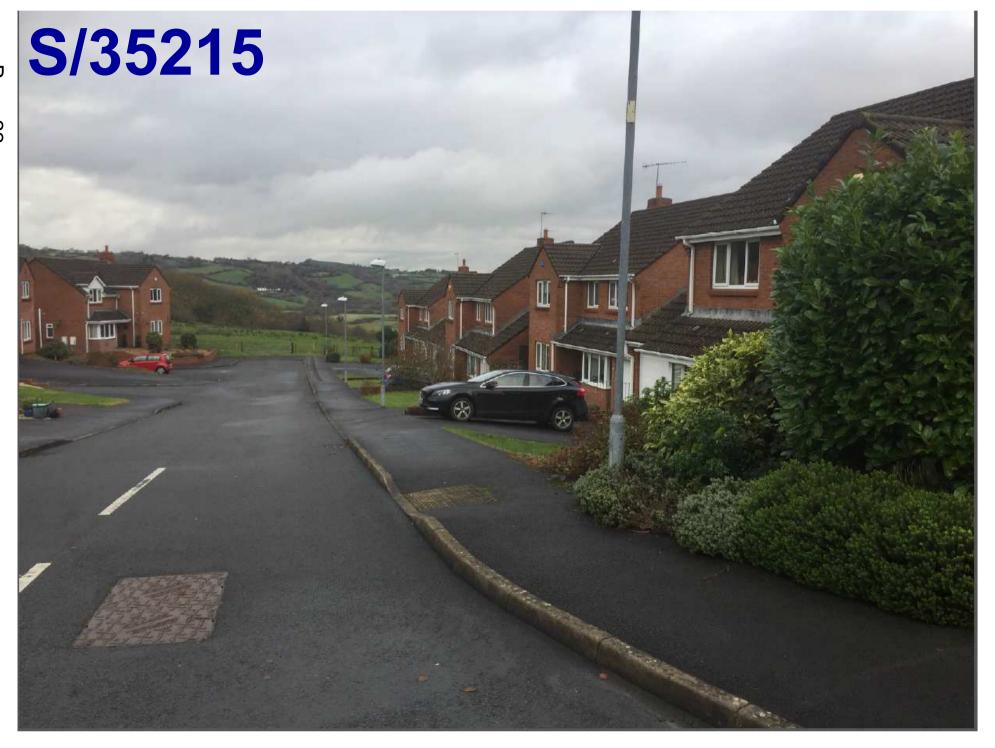

#### Agenda No Item

- 3.1 S/35215 RESIDENTIAL DEVELOPMENT FOR 51 DWELLINGS TOGETHER WITH ASSOCIATED WORKS AT LAND OFF CLOS Y BENALLT FAWR, FFOREST, SWANSEA, SA4 0TQ (Pages 5 40)
- 3.2 S/35962 RETENTION OF GROUND FLOOR AS A DAYTIME CAFÉ BAR, WITH USE OF REAR GROUND AND FIRST FLOORS AS A NIGHTCLUB DURING EVENING HOURS, TOGETHER WITH ADDITION OF A REAR FIRE ESCAPE STAIRWELL AT 56 STEPNEY STREET, LLANELLI, SA15 3TG (Pages 41 56)
- 3.3 <u>S/36429 TWO STOREY SIDE EXTENSION WITH A CAR PORT TO THE GROUND LEVEL AT 36 STRADEY PARK AVENUE, LLANELLI, SA15 3EF.</u> (Pages 57 82)
- 3.4 <u>S/35028 TWO STOREY DWELLING AT 15A BRYNCAERAU, TRIMSARAN, KIDWELLY, SA17 4DW.</u> (Pages 83 98)