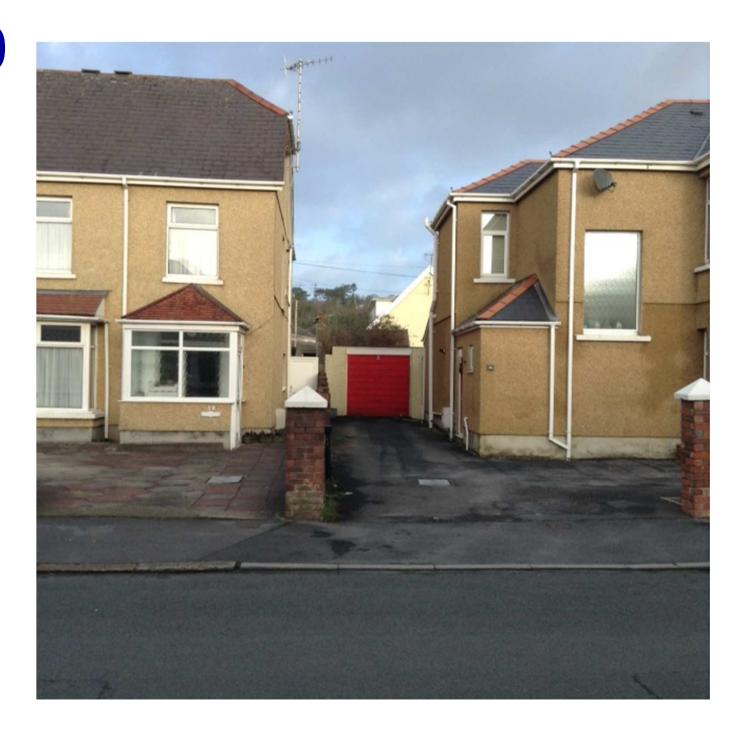

#### Agenda No Item

- 3.1 S/35215 RESIDENTIAL DEVELOPMENT FOR 51 DWELLINGS TOGETHER WITH ASSOCIATED WORKS AT LAND OFF CLOS Y BENALLT FAWR, FFOREST, SWANSEA, SA4 0TQ (Pages 5 40)
- 3.2 S/35962 RETENTION OF GROUND FLOOR AS A DAYTIME CAFÉ BAR, WITH USE OF REAR GROUND AND FIRST FLOORS AS A NIGHTCLUB DURING EVENING HOURS, TOGETHER WITH ADDITION OF A REAR FIRE ESCAPE STAIRWELL AT 56 STEPNEY STREET, LLANELLI, SA15 3TG (Pages 41 56)
- 3.3 <u>S/36429 TWO STOREY SIDE EXTENSION WITH A CAR PORT TO THE GROUND LEVEL AT 36 STRADEY PARK AVENUE, LLANELLI, SA15 3EF.</u> (Pages 57 82)
- 3.4 <u>S/35028 TWO STOREY DWELLING AT 15A BRYNCAERAU, TRIMSARAN, KIDWELLY, SA17 4DW.</u> (Pages 83 98)