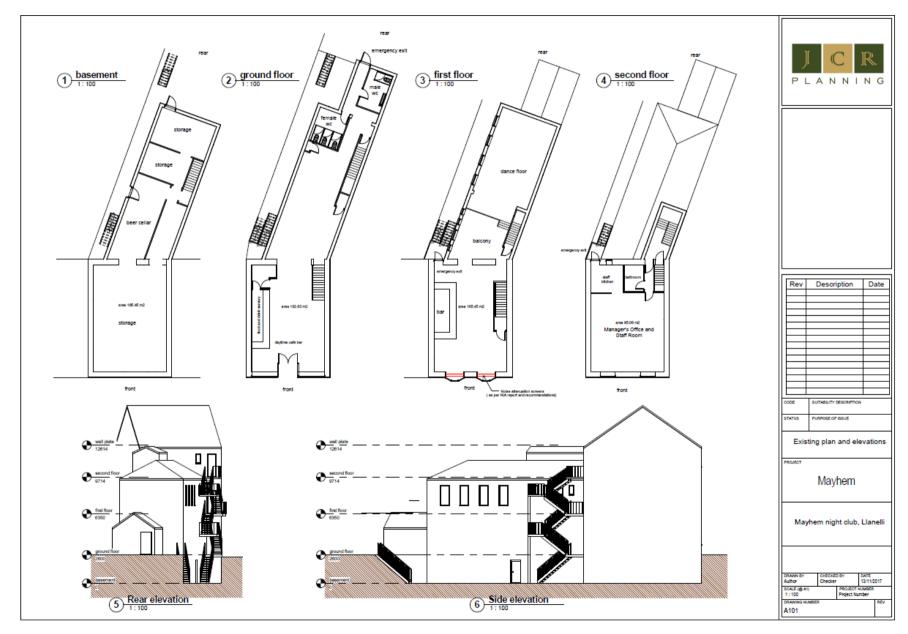

#### **Existing**

#### Agenda No Item

- 3.1 S/35215 RESIDENTIAL DEVELOPMENT FOR 51 DWELLINGS TOGETHER WITH ASSOCIATED WORKS AT LAND OFF CLOS Y BENALLT FAWR, FFOREST, SWANSEA, SA4 0TQ (Pages 5 40)
- 3.2 S/35962 RETENTION OF GROUND FLOOR AS A DAYTIME CAFÉ BAR, WITH USE OF REAR GROUND AND FIRST FLOORS AS A NIGHTCLUB DURING EVENING HOURS, TOGETHER WITH ADDITION OF A REAR FIRE ESCAPE STAIRWELL AT 56 STEPNEY STREET, LLANELLI, SA15 3TG (Pages 41 56)
- 3.3 <u>S/36429 TWO STOREY SIDE EXTENSION WITH A CAR PORT TO THE GROUND LEVEL AT 36 STRADEY PARK AVENUE, LLANELLI, SA15 3EF.</u> (Pages 57 82)
- 3.4 <u>S/35028 TWO STOREY DWELLING AT 15A BRYNCAERAU, TRIMSARAN, KIDWELLY, SA17 4DW.</u> (Pages 83 98)