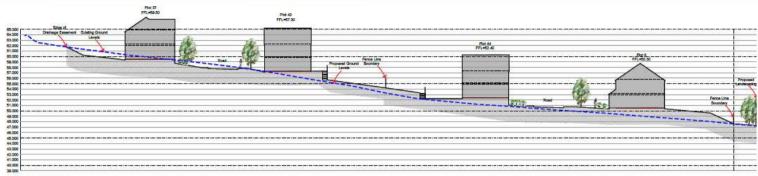

#### Agenda No Item

- 3.1 S/35215 RESIDENTIAL DEVELOPMENT FOR 51 DWELLINGS TOGETHER WITH ASSOCIATED WORKS AT LAND OFF CLOS Y BENALLT FAWR, FFOREST, SWANSEA, SA4 0TQ (Pages 5 40)
- 3.2 S/35962 RETENTION OF GROUND FLOOR AS A DAYTIME CAFÉ BAR, WITH USE OF REAR GROUND AND FIRST FLOORS AS A NIGHTCLUB DURING EVENING HOURS, TOGETHER WITH ADDITION OF A REAR FIRE ESCAPE STAIRWELL AT 56 STEPNEY STREET, LLANELLI, SA15 3TG (Pages 41 56)
- 3.3 <u>S/36429 TWO STOREY SIDE EXTENSION WITH A CAR PORT TO THE GROUND LEVEL AT 36 STRADEY PARK AVENUE, LLANELLI, SA15 3EF.</u> (Pages 57 82)
- 3.4 <u>S/35028 TWO STOREY DWELLING AT 15A BRYNCAERAU, TRIMSARAN, KIDWELLY, SA17 4DW.</u> (Pages 83 98)