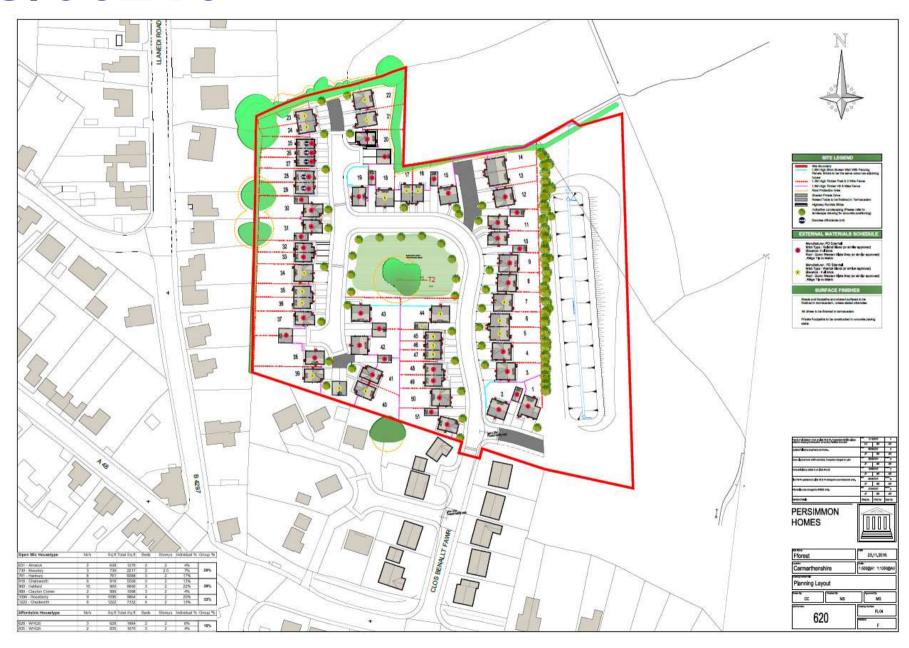

#### Agenda No Item

- 3.1 S/35215 RESIDENTIAL DEVELOPMENT FOR 51 DWELLINGS TOGETHER WITH ASSOCIATED WORKS AT LAND OFF CLOS Y BENALLT FAWR, FFOREST, SWANSEA, SA4 0TQ (Pages 5 40)
- 3.2 S/35962 RETENTION OF GROUND FLOOR AS A DAYTIME CAFÉ BAR, WITH USE OF REAR GROUND AND FIRST FLOORS AS A NIGHTCLUB DURING EVENING HOURS, TOGETHER WITH ADDITION OF A REAR FIRE ESCAPE STAIRWELL AT 56 STEPNEY STREET, LLANELLI, SA15 3TG (Pages 41 56)
- 3.3 <u>S/36429 TWO STOREY SIDE EXTENSION WITH A CAR PORT TO THE GROUND LEVEL AT 36 STRADEY PARK AVENUE, LLANELLI, SA15 3EF.</u> (Pages 57 82)
- 3.4 <u>S/35028 TWO STOREY DWELLING AT 15A BRYNCAERAU, TRIMSARAN, KIDWELLY, SA17 4DW.</u> (Pages 83 98)