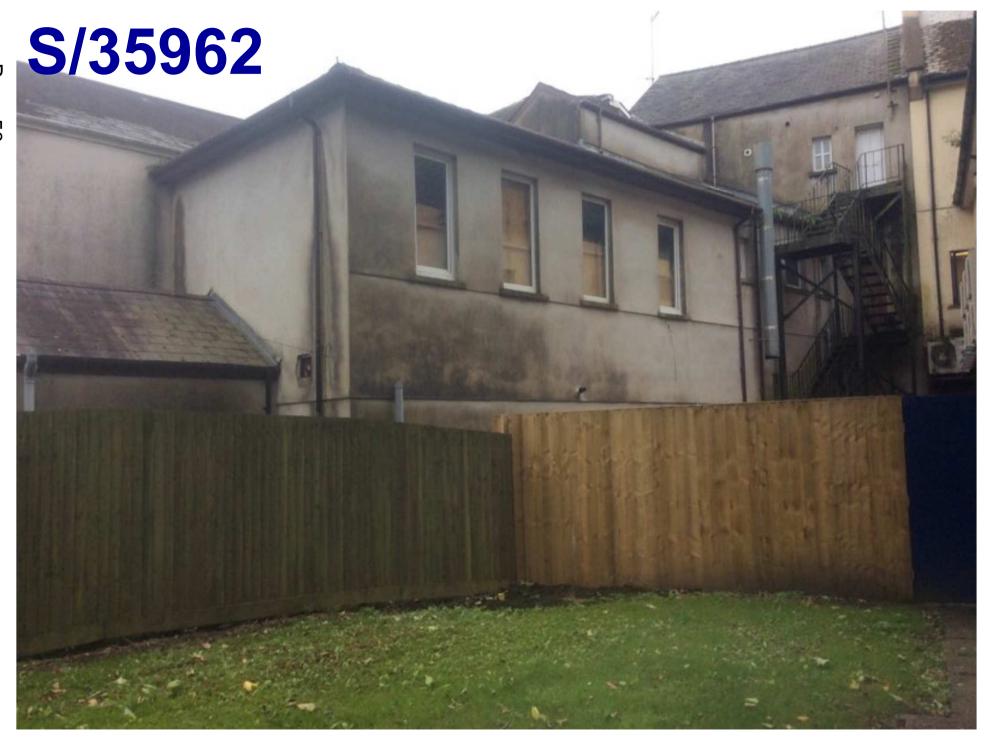

#### Agenda No Item

- 3.1 S/35215 RESIDENTIAL DEVELOPMENT FOR 51 DWELLINGS TOGETHER WITH ASSOCIATED WORKS AT LAND OFF CLOS Y BENALLT FAWR, FFOREST, SWANSEA, SA4 0TQ (Pages 5 40)
- 3.2 S/35962 RETENTION OF GROUND FLOOR AS A DAYTIME CAFÉ BAR, WITH USE OF REAR GROUND AND FIRST FLOORS AS A NIGHTCLUB DURING EVENING HOURS, TOGETHER WITH ADDITION OF A REAR FIRE ESCAPE STAIRWELL AT 56 STEPNEY STREET, LLANELLI, SA15 3TG (Pages 41 56)
- 3.3 <u>S/36429 TWO STOREY SIDE EXTENSION WITH A CAR PORT TO THE GROUND LEVEL AT 36 STRADEY PARK AVENUE, LLANELLI, SA15 3EF.</u> (Pages 57 82)
- 3.4 <u>S/35028 TWO STOREY DWELLING AT 15A BRYNCAERAU, TRIMSARAN, KIDWELLY, SA17 4DW.</u> (Pages 83 98)