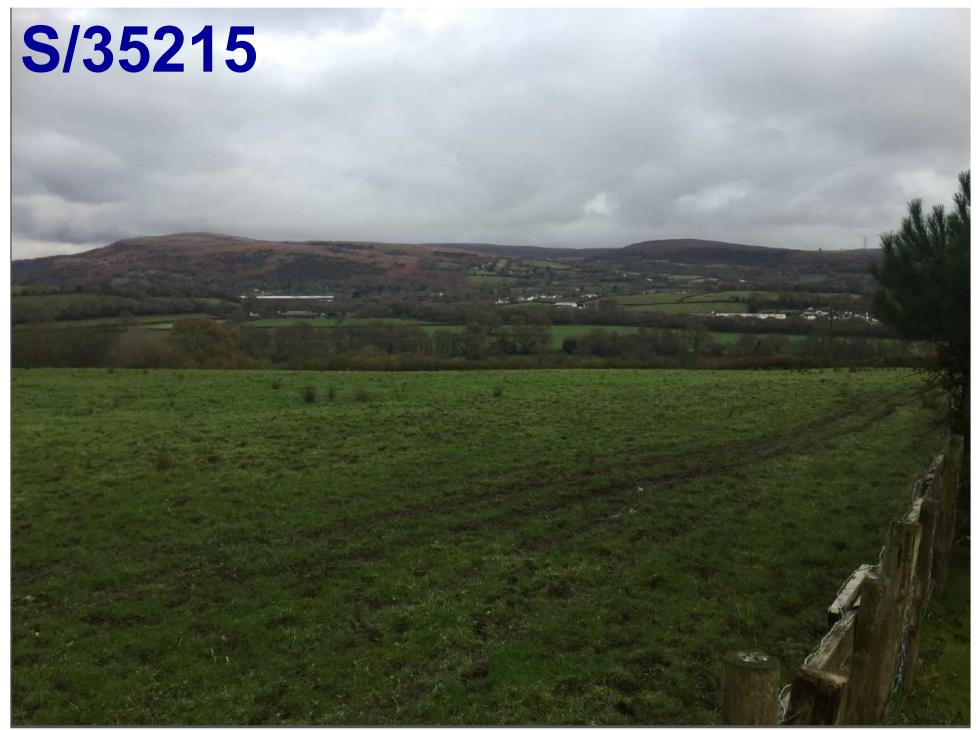

#### Agenda No Item

- 3.1 S/35215 RESIDENTIAL DEVELOPMENT FOR 51 DWELLINGS TOGETHER WITH ASSOCIATED WORKS AT LAND OFF CLOS Y BENALLT FAWR, FFOREST, SWANSEA, SA4 0TQ (Pages 5 40)
- 3.2 S/35962 RETENTION OF GROUND FLOOR AS A DAYTIME CAFÉ BAR, WITH USE OF REAR GROUND AND FIRST FLOORS AS A NIGHTCLUB DURING EVENING HOURS, TOGETHER WITH ADDITION OF A REAR FIRE ESCAPE STAIRWELL AT 56 STEPNEY STREET, LLANELLI, SA15 3TG (Pages 41 56)
- 3.3 <u>S/36429 TWO STOREY SIDE EXTENSION WITH A CAR PORT TO THE GROUND LEVEL AT 36 STRADEY PARK AVENUE, LLANELLI, SA15 3EF.</u> (Pages 57 82)
- 3.4 <u>S/35028 TWO STOREY DWELLING AT 15A BRYNCAERAU, TRIMSARAN, KIDWELLY, SA17 4DW.</u> (Pages 83 98)