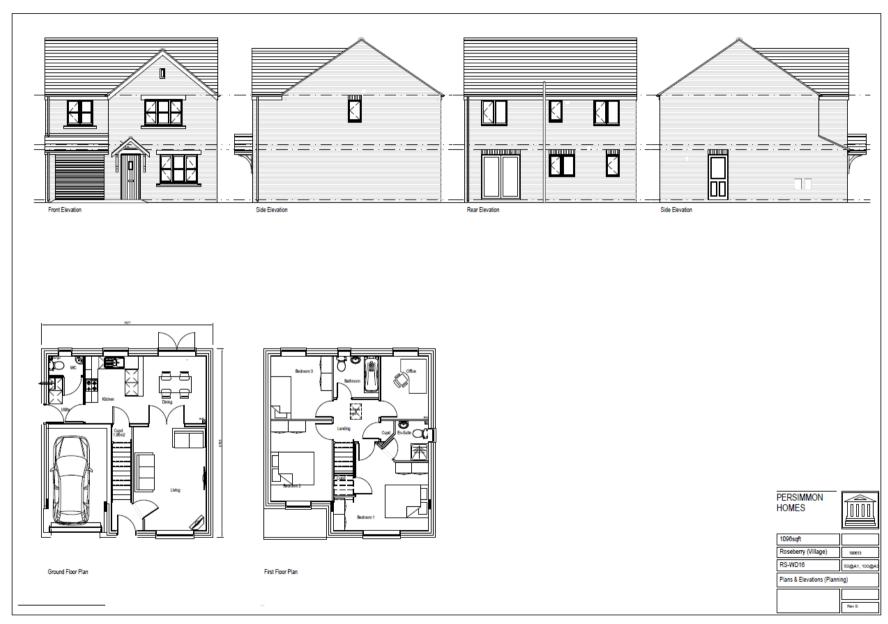

Page 13

First Floor Plan.

| PERSIMMO |  |
|----------|--|
| HOMES    |  |

| 999sqft                       |               |  |
|-------------------------------|---------------|--|
| Clayton Corner (Village)      | 170413        |  |
| CCA-WD16                      | 50@A1, 100@A3 |  |
| Plans & Elevations (Planning) |               |  |
|                               |               |  |
|                               | Rev G         |  |