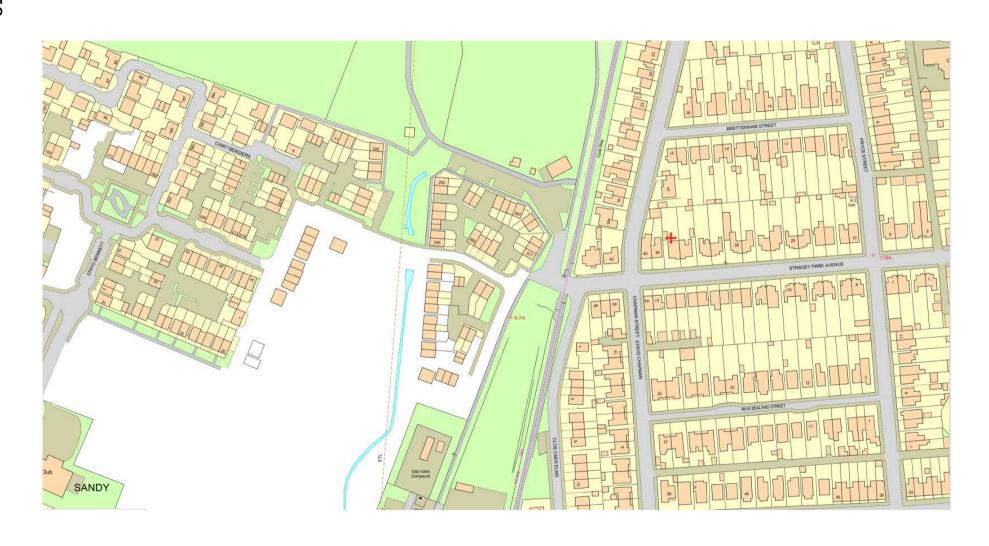

#### Agenda No Item

- 3.1 S/35215 RESIDENTIAL DEVELOPMENT FOR 51 DWELLINGS TOGETHER WITH ASSOCIATED WORKS AT LAND OFF CLOS Y BENALLT FAWR, FFOREST, SWANSEA, SA4 0TQ (Pages 5 40)
- 3.2 S/35962 RETENTION OF GROUND FLOOR AS A DAYTIME CAFÉ BAR, WITH USE OF REAR GROUND AND FIRST FLOORS AS A NIGHTCLUB DURING EVENING HOURS, TOGETHER WITH ADDITION OF A REAR FIRE ESCAPE STAIRWELL AT 56 STEPNEY STREET, LLANELLI, SA15 3TG (Pages 41 56)
- 3.3 <u>S/36429 TWO STOREY SIDE EXTENSION WITH A CAR PORT TO THE GROUND LEVEL AT 36 STRADEY PARK AVENUE, LLANELLI, SA15 3EF.</u> (Pages 57 82)
- 3.4 <u>S/35028 TWO STOREY DWELLING AT 15A BRYNCAERAU, TRIMSARAN, KIDWELLY, SA17 4DW.</u> (Pages 83 98)