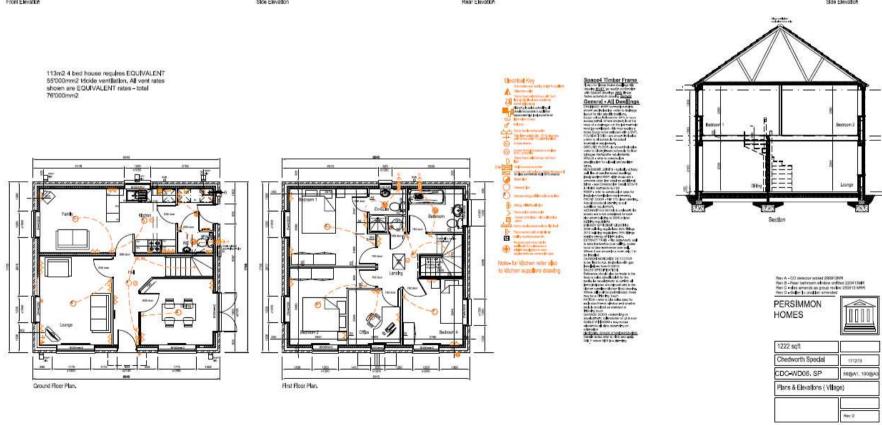

Page 13

First Floor Plan.

| PERSIMMO |  |
|----------|--|
| HOMES    |  |

| 999sqft                       |               |  |
|-------------------------------|---------------|--|
| Clayton Corner (Village)      | 170413        |  |
| CCA-WD16                      | 50@A1, 100@A3 |  |
| Plans & Elevations (Planning) |               |  |
|                               |               |  |
|                               | Rev G         |  |