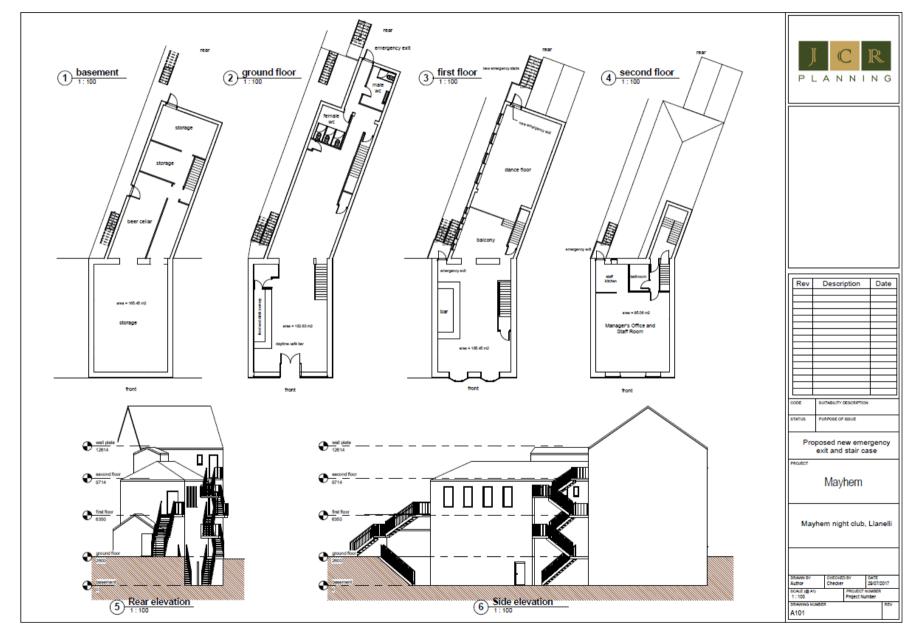

#### **Proposed**

#### Agenda No Item

- 3.1 S/35215 RESIDENTIAL DEVELOPMENT FOR 51 DWELLINGS TOGETHER WITH ASSOCIATED WORKS AT LAND OFF CLOS Y BENALLT FAWR, FFOREST, SWANSEA, SA4 0TQ (Pages 5 40)
- 3.2 S/35962 RETENTION OF GROUND FLOOR AS A DAYTIME CAFÉ BAR, WITH USE OF REAR GROUND AND FIRST FLOORS AS A NIGHTCLUB DURING EVENING HOURS, TOGETHER WITH ADDITION OF A REAR FIRE ESCAPE STAIRWELL AT 56 STEPNEY STREET, LLANELLI, SA15 3TG (Pages 41 56)
- 3.3 <u>S/36429 TWO STOREY SIDE EXTENSION WITH A CAR PORT TO THE GROUND LEVEL AT 36 STRADEY PARK AVENUE, LLANELLI, SA15 3EF.</u> (Pages 57 82)
- 3.4 <u>S/35028 TWO STOREY DWELLING AT 15A BRYNCAERAU, TRIMSARAN, KIDWELLY, SA17 4DW.</u> (Pages 83 98)