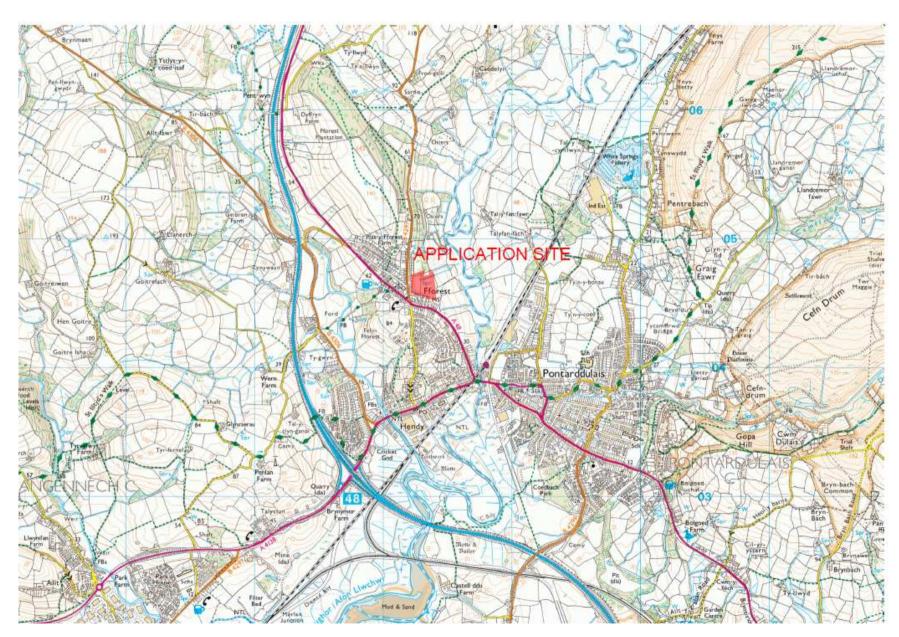

#### Agenda No Item

- 3.1 S/35215 RESIDENTIAL DEVELOPMENT FOR 51 DWELLINGS TOGETHER WITH ASSOCIATED WORKS AT LAND OFF CLOS Y BENALLT FAWR, FFOREST, SWANSEA, SA4 0TQ (Pages 5 40)
- 3.2 S/35962 RETENTION OF GROUND FLOOR AS A DAYTIME CAFÉ BAR, WITH USE OF REAR GROUND AND FIRST FLOORS AS A NIGHTCLUB DURING EVENING HOURS, TOGETHER WITH ADDITION OF A REAR FIRE ESCAPE STAIRWELL AT 56 STEPNEY STREET, LLANELLI, SA15 3TG (Pages 41 56)
- 3.3 <u>S/36429 TWO STOREY SIDE EXTENSION WITH A CAR PORT TO THE GROUND LEVEL AT 36 STRADEY PARK AVENUE, LLANELLI, SA15 3EF.</u> (Pages 57 82)
- 3.4 <u>S/35028 TWO STOREY DWELLING AT 15A BRYNCAERAU, TRIMSARAN, KIDWELLY, SA17 4DW.</u> (Pages 83 98)