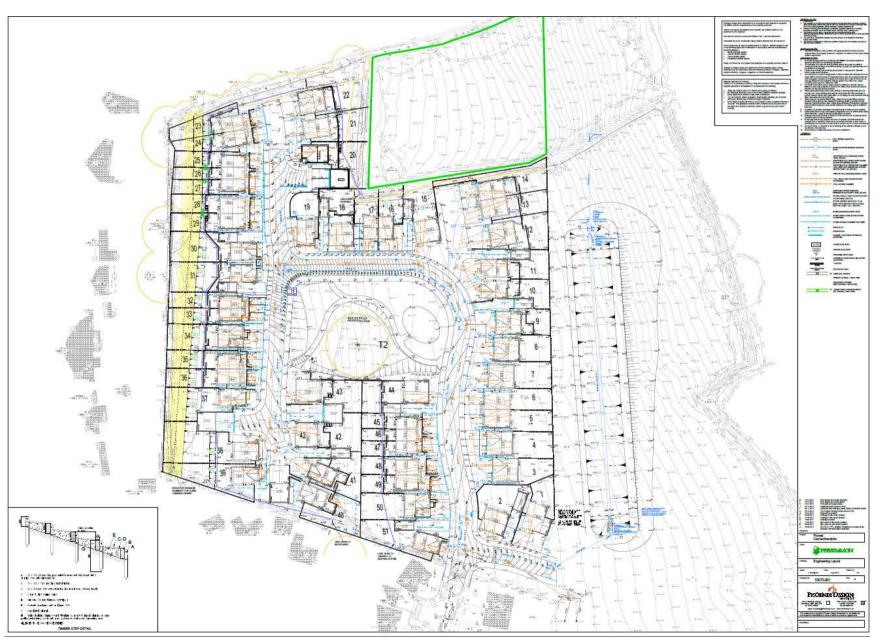

#### Agenda No Item

- 3.1 S/35215 RESIDENTIAL DEVELOPMENT FOR 51 DWELLINGS TOGETHER WITH ASSOCIATED WORKS AT LAND OFF CLOS Y BENALLT FAWR, FFOREST, SWANSEA, SA4 0TQ (Pages 5 40)
- 3.2 S/35962 RETENTION OF GROUND FLOOR AS A DAYTIME CAFÉ BAR, WITH USE OF REAR GROUND AND FIRST FLOORS AS A NIGHTCLUB DURING EVENING HOURS, TOGETHER WITH ADDITION OF A REAR FIRE ESCAPE STAIRWELL AT 56 STEPNEY STREET, LLANELLI, SA15 3TG (Pages 41 56)
- 3.3 <u>S/36429 TWO STOREY SIDE EXTENSION WITH A CAR PORT TO THE GROUND LEVEL AT 36 STRADEY PARK AVENUE, LLANELLI, SA15 3EF.</u> (Pages 57 82)
- 3.4 <u>S/35028 TWO STOREY DWELLING AT 15A BRYNCAERAU, TRIMSARAN, KIDWELLY, SA17 4DW.</u> (Pages 83 98)